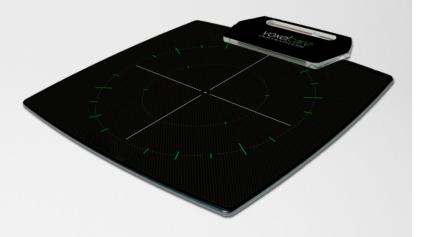

# VCP1600 PRESSURE PLATE

## VCP1600 PRESSURE PLATE

The VCP1600 pressure sensor plate is an accurate and cost-effective way to identify the plantar pressure profile. The plate has 1600 sensor which can be used for 3 types of scanning: Static, Dynamic and Postural scan.

# FEATURES & BENEFITS

- Dimension: 610 x 580 X 22 mm
- Weight: 3.15 kg
- Active area: 400 x 400 mm
- Sensor type: resistive
- Sensor size: 10 x 10 mm
- Number of sensors: 1600 (40x40)
- Max. pressure: 100 N/cm<sup>2</sup>
- **Realtime results:** immediately after switching the software to online mode the values appear as graphical display on the monitor
- Evaluation: recorded pressure data can be evaluated by using the maximum and average plantar pressure values
- **Persistent data:** recorded data is stored on hard disk for each patient, so evaluation and comparison is always possible
- Easy to learn: reduced complexity of the available options makes this product easy to learn and use