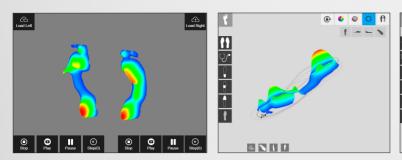

### EFFICIENT PATIENT ANALYSIS

Provides an easy and efficient patient follow up (up to 4 exams comparison), real time display, immediate storage or load of recorded exams. Auto calibration system, requires no recalibration over the lifespan of the platform.

#### VISUALISATION OF PRESSURE DATA

Visualisation of the centre, maximum and average pressure calculations, as well as weight distribution pattern. Easy to use for everyday communication with patients and practitioners by the various measuring possibilities and a 1:1 printed report option.