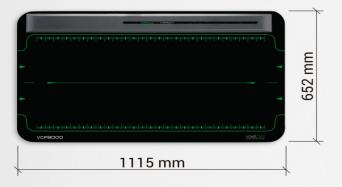

# FEATURES & BENEFITS

- Dimension: 610 x 580 X 22 mm
- Weight: 3.15 kg
- Active area: 400 x 400 mm
- Sensor type: resistive
- Sensor size: 10 x 10 mm
- Number of sensors: 1600 (40x40)
- Max. pressure: 100 N/cm<sup>2</sup>
- **Realtime results:** immediately after switching the software to online mode the values appear as graphical display on the monitor
- Evaluation: recorded pressure data can be evaluated by using the maximum and average plantar pressure values
- **Persistent data:** recorded data is stored on hard disk for each patient, so evaluation and comparison is always possible
- Easy to learn: reduced complexity of the available options makes this product easy to learn and use

# VCP1600 PRESSURE PLATE

## VCP1600 PRESSURE PLATE

The VCP1600 pressure sensor plate is an accurate and cost-effective way to identify the plantar pressure profile. The plate has 1600 sensor which can be used for 3 types of scanning: Static, Dynamic and Postural scan.