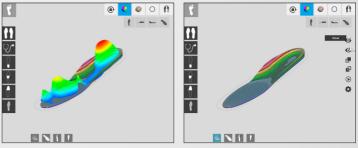

### EFFICIENT PATIENT ANALYSIS

Provides an easy and efficient patient follow up (up to 4 exams comparison), real time display, immediate storage or load of recorded exams. Auto calibration system, requires no recalibration over the lifespan of the platform.

#### VISUALISATION OF PRESSURE DATA

Visualisation of the centre, maximum and average pressure calculations, as well as weight distribution pattern. Easy to use for everyday communication with patients and practitioners by the various measuring possibilities and a 1:1 printed report option.