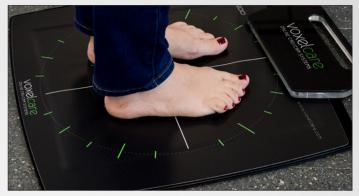

## VCP1600 PRESSURE PLATE

The VCP1600 pressure sensor plate is an accurate and cost-effective way to identify the plantar pressure profile. The plate has 1600 sensor which can be used for 3 types of scanning: Static, Dynamic and Postural scan.

### EFFICIENT PATIENT ANALYSIS

Provides an easy and efficient patient follow up (up to 4 exams comparison), real time display, immediate storage or load of recorded exams. Auto calibration system, requires no recalibration over the lifespan of the platform.