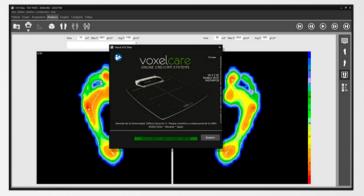

#### VISUALISATION OF PRESSURE DATA

Visualisation of the centre, maximum and average pressure calculations, as well as weight distribution pattern. Easy to use for everyday communication with patients and practitioners by the various measuring possibilities and a 1:1 printed report option.