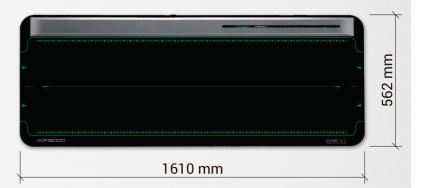

# FEATURES & BENEFITS

- Dimension: 610 x 580 X 22 mm
- Weight: 3.15 kg
- Active area: 400 x 400 mm
- Sensor type: resistive
- Sensor size: 10 x 10 mm
- Number of sensors: 1600 (40x40)
- Max. pressure: 100 N/cm<sup>2</sup>
- **Realtime results:** immediately after switching the software to online mode the values appear as graphical display on the monitor
- Evaluation: recorded pressure data can be evaluated by using the maximum and average plantar pressure values
- **Persistent data:** recorded data is stored on hard disk for each patient, so evaluation and comparison is always possible
- Easy to learn: reduced complexity of the available options makes this product easy to learn and use

# VCP1600 PRESSURE PLATE