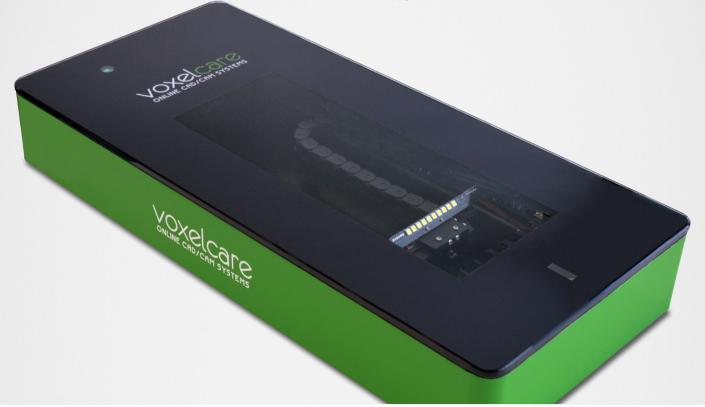

# FEATURES & BENEFITS

- Dimensions: 630 x 295 x 96 mm
- Weight: 7 kg
- Scanning time: less than 20 sec.
- Accuracy: 0.25 mm
- Scans everything: for foam boxes, insoles, positives
  (lasts, plaster moulds), and other objects
- Efficient: scans and digitizes your desired object in a simple and efficient way in less than 7 sec.
- Accesible: scan from any location as the system works online
- Online: scanned files go directly into your user account
- Secured: all data is stored online, backed up a secured account
- **Easy setup:** online installation, all configuration and setup data are stored in your account
- Updates: always up-to-date with the latest software version
- Timesaving: scan your desired objects on a simple
  and efficient way

# 3D LASER FOOT SCANNER

### MOBILE 3D SCANNER

With a weight of only 7 kg and its slim dimensions the Voxelcare 3D laser foot scanner is perfectly suited as a mobile scanning device.