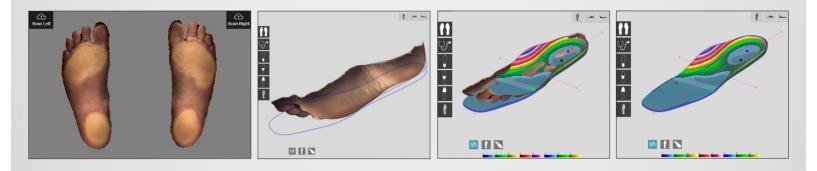

## **3D LASER FOOT SCANNER**

Scan a foot within 7 seconds from the integrated cloud scanning. Fast and accurate. Foot scan data is directly available to be used in the online orthotic design software.

### 3D FOOT SCAN WITH TEXTURE

The 3D laser foot scanner combines the best of 3D and 2D scanning. The scanner generates a 3D foot shape files including the foot texture. This makes the scanner a perfect device for clinical applications (e.g. diabetic foot) or shop environment.

### SCAN HOW YOU WANT

The versatile scanner allows you to capture data directly from the patient's foot in full weight, semi-weight or non-weight bearing position. This makes the scanner even suitable for patients who cannot stand upright on the scanner.