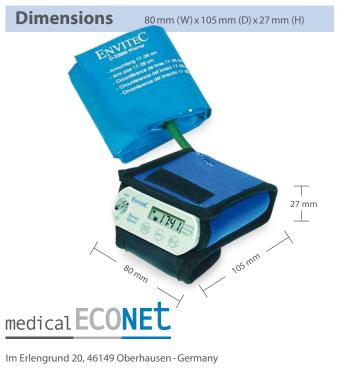

### **Physio Quant Performance**

- Oscillometric method
- Memory capacity for up to 30 hours (max. 200 measurements)
- 4 programmable measuring intervals
- 3 different measuring programs
- Day/Night button
- Ability of making additional measurements
- LCD display as indicator of measured values
- Metal-connector for NIBP cuff
- Various cuff sizes available
- PC connection by USB cable
- Operation through 2AA batteries
- Dimensions: 105 x 80 x 27mm
- Weight ca. 190g. incl. batteries
- Integrated GDT interface