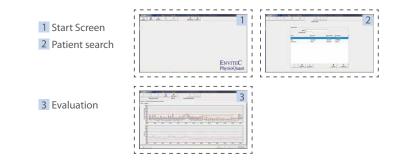

#### **Physio Quant**

Physio Quant is a highly accurate ambulatory blood pressure system with fast data collection of each blood pressure value and reliable elimination of motion artifacts.

Its included analysis software is easy and comfortable in use, offering a comprehensive presentation and assessment.

The installation can be made on a conventional PC or on available PC network.

The connection to doctor's practice EDP or hospital can be easily implemented by GDT or HL7 interface.