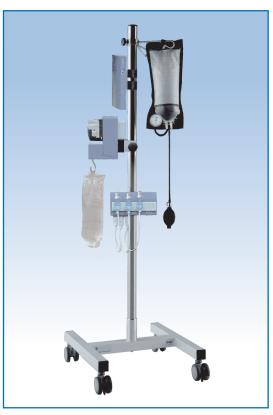

# Compact Moveable Pole System

This slim diagnostic system built around a solid pole requires little space and can easily be moved near to the patient.