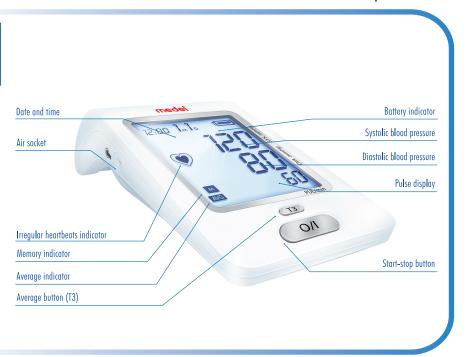

## **BLOOD PRESSURE MONITOR**

Medel **CHECK** is a fully automatic arm blood pressure monitor; it is supplied with T3 function that allows to read the average of the last 3 measurements taken in 15 minutes. Medel CHECK comes with a large and backlight display for an easy reading. Tested in accordance with ESH (european Society of Hypertension) Medical Device Class IIa.

#### T3 function

it simply and
automatically
displays
the average
of the last 3 readings

### 2 Users

with a memory of 60 measurements for each user