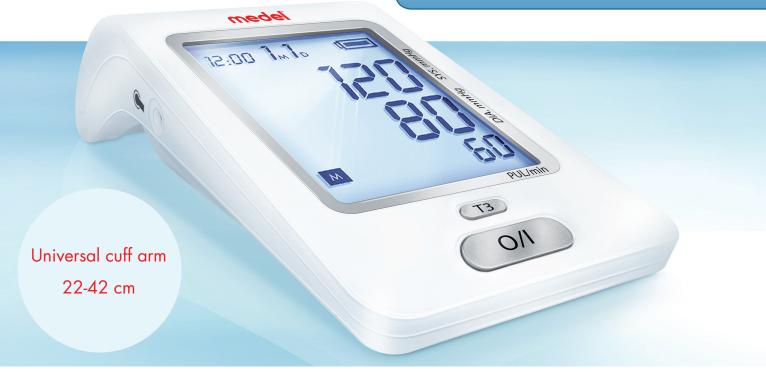

## **BLOOD PRESSURE MONITOR**

Medel **CHECK** is a fully automatic arm blood pressure monitor; it is supplied with T3 function that allows to read the average of the last 3 measurements taken in 15 minutes. Medel CHECK comes with a large and backlight display for an easy reading. Tested in accordance with ESH (european Society of Hypertension) Medical Device Class IIa.

# **CHECK**

Medel CHECK is equipped with a universal cuff. It is supplied with a sturdy case for travelling and transportation.

| Technical specifications             | CHECK                                                       |
|--------------------------------------|-------------------------------------------------------------|
| Technology                           | Oscillometric method                                        |
| Accuracy                             | Pressure +/- 3 mmHg Heart rate +/- 5%                       |
| Measurement range                    | Pressure 30 to 280 mmHg;<br>heart rate 40 to 199 beats/min. |
| Power supply                         | 4 AA 1,5V batteries and USB port                            |
| Memory                               | 2 users: 60 memories for each user                          |
| Systolic/Diastolic and Pulse display | √                                                           |
| Date and time                        | √                                                           |
| Irregular heartbeat indicator (IHB)  | √                                                           |
| T3 Function                          | √                                                           |
| LCD size                             | 6 x 8 cm                                                    |
| Cuff Type                            | Universal 22-42 cm                                          |