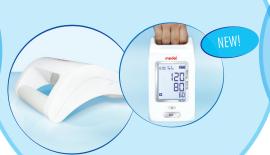

# **CHECK**

Medel CHECK is equipped with a universal cuff. It is supplied with a sturdy case for travelling and transportation.

| Technical specifications             | CHECK                                                       |
|--------------------------------------|-------------------------------------------------------------|
| Technology                           | Oscillometric method                                        |
| Accuracy                             | Pressure +/- 3 mmHg Heart rate +/- 5%                       |
| Measurement range                    | Pressure 30 to 280 mmHg;<br>heart rate 40 to 199 beats/min. |
| Power supply                         | 4 AA 1,5V batteries and USB port                            |
| Memory                               | 2 users: 60 memories for each user                          |
| Systolic/Diastolic and Pulse display | √                                                           |
| Date and time                        | √                                                           |
| Irregular heartbeat indicator (IHB)  | √                                                           |
| T3 Function                          | √                                                           |
| LCD size                             | 6 x 8 cm                                                    |
| Cuff Type                            | Universal 22-42 cm                                          |