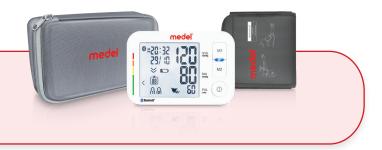

## **iCARE**

Automatic blood pressure monitor with Bluetooth®

60 Memory spaces for 2 Users

Medel Health Check app

Data transmission on smartphone

Classification of the measured values

5-Year Warranty

Medel **iCARE** is the upper arm blood pressure monitor used to carry out the measurement and monitoring of the arterial blood pressure values. This allows to quickly and easily measure your blood pressure values. Data can be transferred on your smarthone using the "Medel Health Check" app, available on Appstore and Google Play

• 2 Users x 60 memory spaces • Average of the measured values (morning and evening) • Data transfer by Bluetooth® technology • Classification of values with coloured scale • Arrythmia alert • Date and time of measurements • Storage pouch and batteries included

## **ACCESSORIES**

• Universal cuff 22-44 cm • Storage pouch