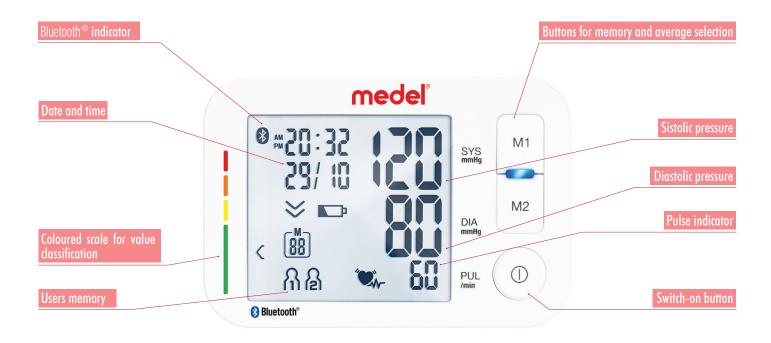

• 2 Users x 60 memory spaces • Average of the measured values (morning and evening) • Data transfer by Bluetooth® technology • Classification of values with coloured scale • Arrythmia alert • Date and time of measurements • Storage pouch and batteries included

Universal cuff 22-44 cm

Date and time of measurements

Extra-large display

| TECHNICAL SPECIFICATIONS             |                                                             |
|--------------------------------------|-------------------------------------------------------------|
| Technology                           | Oscillometric                                               |
| Accuracy                             | Pressure $+/-3$ mmHg, Heart beats $+/-5\%$                  |
| Measurement range                    | Pressure from 30 to 250 mmHg; Pulse 40/180 heart beats/min. |
| Power supply                         | 4 1,5 V AAA alcaline batteries                              |
| Memory                               | 2x60 posizioni di memoria                                   |
| Users                                | 2                                                           |
| Systolic/Diastolic and Pulse display | $\sqrt{}$                                                   |
| Date and time                        | $\sqrt{}$                                                   |
| Irregular heart beat indicator       |                                                             |
| Average of measurements              | $\sqrt{}$                                                   |
| LCD size (bxh)                       | 7,6 x 7 cm                                                  |
| Cuff type                            | Soft                                                        |
| Cuff size                            | Universal 22-44 cm                                          |
|                                      |                                                             |