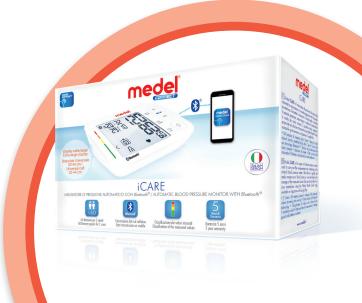

## **iCARE**

Automatic blood pressure monitor with Bluetooth®

60 Memory spaces for 2 Users

Medel Health Check app

Data transmission on smartphone

Classification of the measured values

5-Year Warranty

Medel **iCARE** is the upper arm blood pressure monitor used to carry out the measurement and monitoring of the arterial blood pressure values. This allows to quickly and easily measure your blood pressure values. Data can be transferred on your smarthone using the "Medel Health Check" app, available on Appstore and Google Play

• 2 Users x 60 memory spaces • Average of the measured values (morning and evening) • Data transfer by Bluetooth® technology • Classification of values with coloured scale • Arrythmia alert • Date and time of measurements • Storage pouch and batteries included