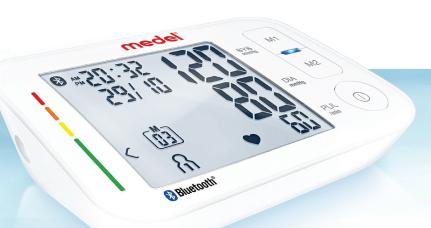

## **iCARE**

Automatic blood pressure monitor with Bluetooth®

60 Memory spaces for 2 Users

Medel Health Check app

Data transmission on smartphone

Classification of the measured values

5-Year Warranty

Medel **iCARE** is the upper arm blood pressure monitor used to carry out the measurement and monitoring of the arterial blood pressure values. This allows to quickly and easily measure your blood pressure values. Data can be transferred on your smarthone using the "Medel Health Check" app, available on Appstore and Google Play

Universal cuff 22-44 cm

Date and time of measurements

Extra-large display

| TECHNICAL SPECIFICATIONS             |                                                             |
|--------------------------------------|-------------------------------------------------------------|
| Technology                           | Oscillometric                                               |
| Accuracy                             | Pressure $+/-3$ mmHg, Heart beats $+/-5\%$                  |
| Measurement range                    | Pressure from 30 to 250 mmHg; Pulse 40/180 heart beats/min. |
| Power supply                         | 4 1,5 V AAA alcaline batteries                              |
| Memory                               | 2x60 posizioni di memoria                                   |
| Users                                | 2                                                           |
| Systolic/Diastolic and Pulse display | $\sqrt{}$                                                   |
| Date and time                        | $\sqrt{}$                                                   |
| Irregular heart beat indicator       |                                                             |
| Average of measurements              | $\sqrt{}$                                                   |
| LCD size (bxh)                       | 7,6 x 7 cm                                                  |
| Cuff type                            | Soft                                                        |
| Cuff size                            | Universal 22-44 cm                                          |
|                                      |                                                             |