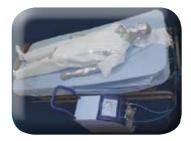

#### The Optimal Solution for Therapeutic Hypothermia

Cure Wrap is an integral part of the CritiCool system. The Wrap covers the Patient in a suit-like matter, fastened with Hook & Loop strips. The Wrap can be opened easily for Patient Care and then refastened without impairing its use. Water Channels in the Wrap grant a constant flow of water to facilitate energy transfer to the Patient. The Water Temperature is regulated according to feedback from Core and surface Temperature Sensors placed on the Patient.

One-Piece Body shaped garment

**Easy Application** 

Facilitates wrapping of your patient Optimal conductive energy transfer

**Maximum heat transfer** High velocity flow rate for maximum heat

transfer

**Precision** ThermoRegulates in concert with

CritiCool

**Soft mesh garment** Biocompatible, Latex Free

**Uncomplicated**Secured by Hook and Loop strips **Re-apply**Permits patient handling and skin

supervision.

Safe Irritation free

85% body area coverage