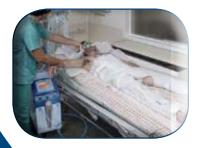

# CUREWRAP GARMENTS FOR CRITICOOL

#### THE MOST EFFECTIVE NON-INVASIVE APPROACH TO COOLING THERAPY

#### The Optimal Solution for Therapeutic Hypothermia

Cure Wrap is an integral part of the CritiCool system. The Wrap covers the Patient in a suit-like matter, fastened with Hook & Loop strips. The Wrap can be opened easily for Patient Care and then refastened without impairing its use. Water Channels in the Wrap grant a constant flow of water to facilitate energy transfer to the Patient. The Water Temperature is regulated according to feedback from Core and surface Temperature Sensors placed on the Patient.

### **CureWrap - Step by Step Application**













## **CUREWRAP TYPES**

# CUREWRAP GUARANTEES CLOSE, SAFE CONTACT WITH YOUR PATIENT'S SKIN DURING THERAPEUTIC HYPOTHERMIA TREATMENT.

| cw                     | Туре    | P/N       | Box (Units)          | Patient Size/ Weight               | Wrap Height/Width (m)        |
|------------------------|---------|-----------|----------------------|------------------------------------|------------------------------|
| Cure Wrap              | Adult   | 508-03500 | Box (X8)             | 168-180cm (over 66")               | 2.030/1.354                  |
|                        | Infant  | 508-03518 | Box (X8)             | Up to 4Kg                          | 0.659/0.448                  |
|                        |         | 508-03521 | Box (X8)             | 4-7Kg