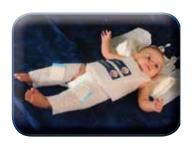

# CUREWRAP GUARANTEES CLOSE, SAFE CONTACT WITH YOUR PATIENT'S SKIN DURING THERAPEUTIC HYPOTHERMIA TREATMENT.

| cw                     | Туре    | P/N       | Box (Units)          | Patient Size/ Weight               | Wrap Height/Width (m)        |
|------------------------|---------|-----------|----------------------|------------------------------------|------------------------------|
| Cure Wrap              | Adult   | 508-03500 | Box (X8)             | 168-180cm (over 66")               | 2.030/1.354                  |
|                        | Infant  | 508-03518 | Box (X8)             | Up to 4Kg                          | 0.659/0.448                  |
|                        |         | 508-03521 | Box (X8)             | 4-7Kg                              | 0.698/0.602                  |
| Pediatric Cure<br>Wrap | Small   | PED-SM008 | Box (x8; multi size) | Up to 4Kg (X4),<br>4-7Kg (X4)      | 0.659/0.448<br>0.698/0.602   |
|                        | Medium  | PED-MD008 | Box (x8; multi size) | 7-11 Kg (X4),<br>79-91cm (X4)      | 0.981/0.628<br>1.118/0.740   |
|                        | Large   | PED-LA008 | Box (x8; multi size) | 91-104cm (X4),<br>104-122 cm (X4)  | 1.225/ 0.841<br>1.390/ 1.054 |
|                        | X-Large | PED-XL008 | Box (x8; multi size) | 122-135cm (X4),<br>Over 135cm (X4) | 1.582/1.1193<br>2.030/1.354  |

**Disposable** No infection issues

**We fit all** - Varying Pediatric and Neonatal sizes,

according to Weight and Height

- One size fits all adults

CE<sub>0473</sub> FDA Cleared