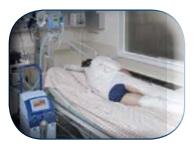

#### The Optimal Solution for Therapeutic Hypothermia

Cure Wrap is an integral part of the CritiCool system. The Wrap covers the Patient in a suit-like matter, fastened with Hook & Loop strips. The Wrap can be opened easily for Patient Care and then refastened without impairing its use. Water Channels in the Wrap grant a constant flow of water to facilitate energy transfer to the Patient. The Water Temperature is regulated according to feedback from Core and surface Temperature Sensors placed on the Patient.

One-Piece Body shaped garment

**Easy Application** 

Facilitates wrapping of your patient Optimal conductive energy transfer

**Maximum heat transfer** High velocity flow rate for maximum heat

transfer

**Precision** ThermoRegulates in concert with

CritiCool

**Soft mesh garment** Biocompatible, Latex Free

**Uncomplicated**Secured by Hook and Loop strips **Re-apply**Permits patient handling and skin

supervision.

Safe Irritation free

85% body area coverage