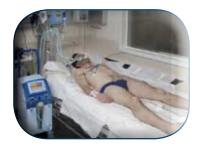

#### The Optimal Solution for Therapeutic Hypothermia

Cure Wrap is an integral part of the CritiCool system. The Wrap covers the Patient in a suit-like matter, fastened with Hook & Loop strips. The Wrap can be opened easily for Patient Care and then refastened without impairing its use. Water Channels in the Wrap grant a constant flow of water to facilitate energy transfer to the Patient. The Water Temperature is regulated according to feedback from Core and surface Temperature Sensors placed on the Patient.

One-Piece Body shaped garment

**Easy Application** 

Facilitates wrapping of your patient Optimal conductive energy transfer

**Maximum heat transfer** High velocity flow rate for maximum heat

transfer

**Precision** ThermoRegulates in concert with

CritiCool

**Soft mesh garment** Biocompatible, Latex Free

**Uncomplicated**Secured by Hook and Loop strips **Re-apply**Permits patient handling and skin

supervision.

Safe Irritation free

85% body area coverage