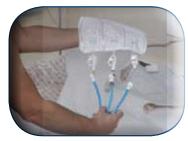

**Anywhere, Anytime** Safe in X-ray, Cath Lab, CT scan, MRI and

during defibrillation

**Risk Free** Avoid risk of infections and complications

associated with invasive cooling options

**Clutter free** One tube (with Double or Triple inlets)