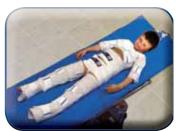

# CUREWRAP GUARANTEES CLOSE, SAFE CONTACT WITH YOUR PATIENT'S SKIN DURING THERAPEUTIC HYPOTHERMIA TREATMENT.

| cw                     | Туре    | P/N       | Box (Units)          | Patient Size/ Weight               | Wrap Height/Width (m)        |
|------------------------|---------|-----------|----------------------|------------------------------------|------------------------------|
| Cure Wrap              | Adult   | 508-03500 | Box (X8)             | 168-180cm (over 66")               | 2.030/1.354                  |
|                        | Infant  | 508-03518 | Box (X8)             | Up to 4Kg                          | 0.659/0.448                  |
|                        |         | 508-03521 | Box (X8)             | 4-7Kg                              | 0.698/0.602                  |
| Pediatric Cure<br>Wrap | Small   | PED-SM008 | Box (x8; multi size) | Up to 4Kg (X4),<br>4-7Kg (X4)      | 0.659/0.448<br>0.698/0.602   |
|                        | Medium  | PED-MD008 | Box (x8; multi size) | 7-11 Kg (X4),<br>79-91cm (X4)      | 0.981/0.628<br>1.118/0.740   |
|                        | Large   | PED-LA008 | Box (x8; multi size) | 91-104cm (X4),<br>104-122 cm (X4)  | 1.225/ 0.841<br>1.390/ 1.054 |
|                        | X-Large | PED-XL008 | Box (x8; multi size) | 122-135cm (X4),<br>Over 135cm (X4) | 1.582/1.1193<br>2.030/1.354  |

**Disposable** No infection issues

**We fit all** - Varying Pediatric and Neonatal sizes,

according to Weight and Height

- One size fits all adults

CE<sub>0473</sub> FDA Cleared