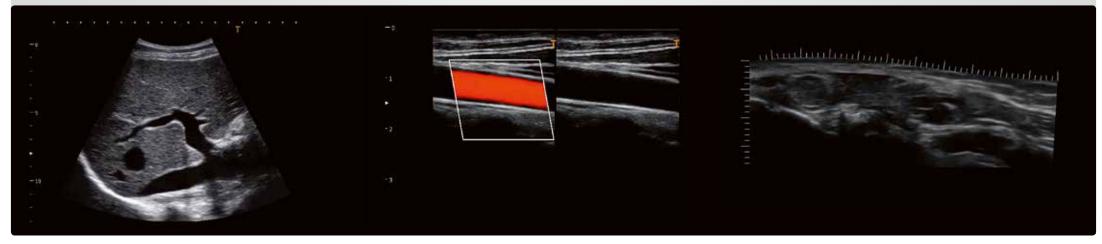

With a host of advanced imaging technologies such as compounding or quad processing, Viamo c100 helps you achieve clearer images with high frame rates and enhanced boundaries.

TwinView<sup>™</sup> enables you to display B-mode and color Doppler side by side, allowing you to assess morphology and hemodynamics simultaneously. Panoramic View helps visualizing widespread areas and anatomical relationships by creating wide-view images of a region of interest.