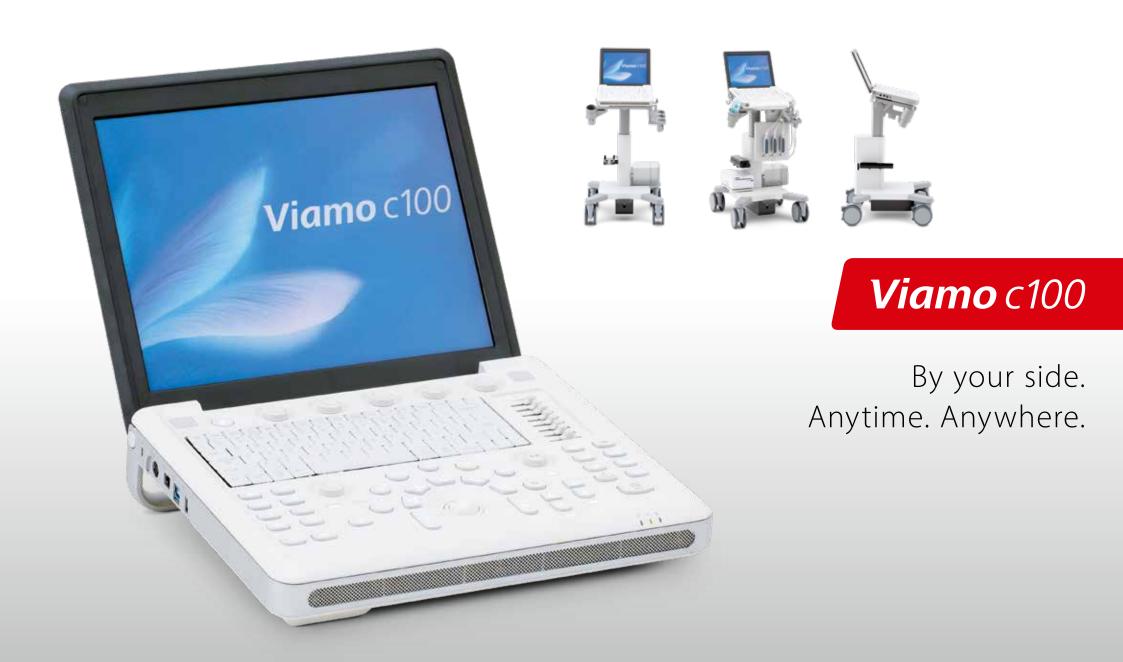

# Canon

# Portability without compromise

If unrestricted access and diagnostic performance at the point of care are your priorities, Viamo™ c100 is your ideal solution. Viamo c100 combines all the advantages of a portable ultrasound system with the diagnostic precision, productivity and comfort of a cart-based machine.

## **Viamo** c100