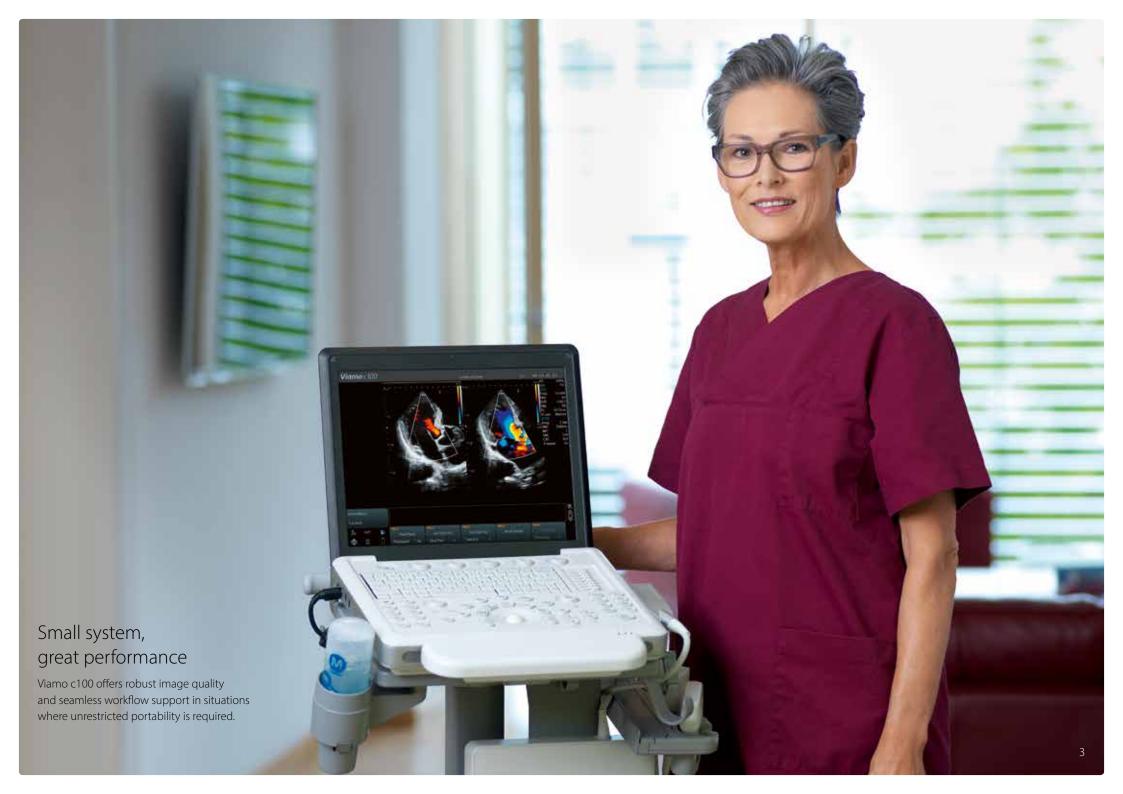

your patient's bedside for a wide range

of clinical applications.

checkups and interventions at sports

facilities or rheumatology wards.

5

Viamo c100 connects a wide selection of standard and specialty transducers delivering robust image quality and responding with outstanding versatility to a wide range of clinical applications.

With a host of advanced imaging technologies such as compounding or quad processing, Viamo c100 helps you achieve clearer images with high frame rates and enhanced boundaries.

TwinView<sup>™</sup> enables you to display B-mode and color Doppler side by side, allowing you to assess morphology and hemodynamics simultaneously. Panoramic View helps visualizing widespread areas and anatomical relationships by creating wide-view images of a region of interest.