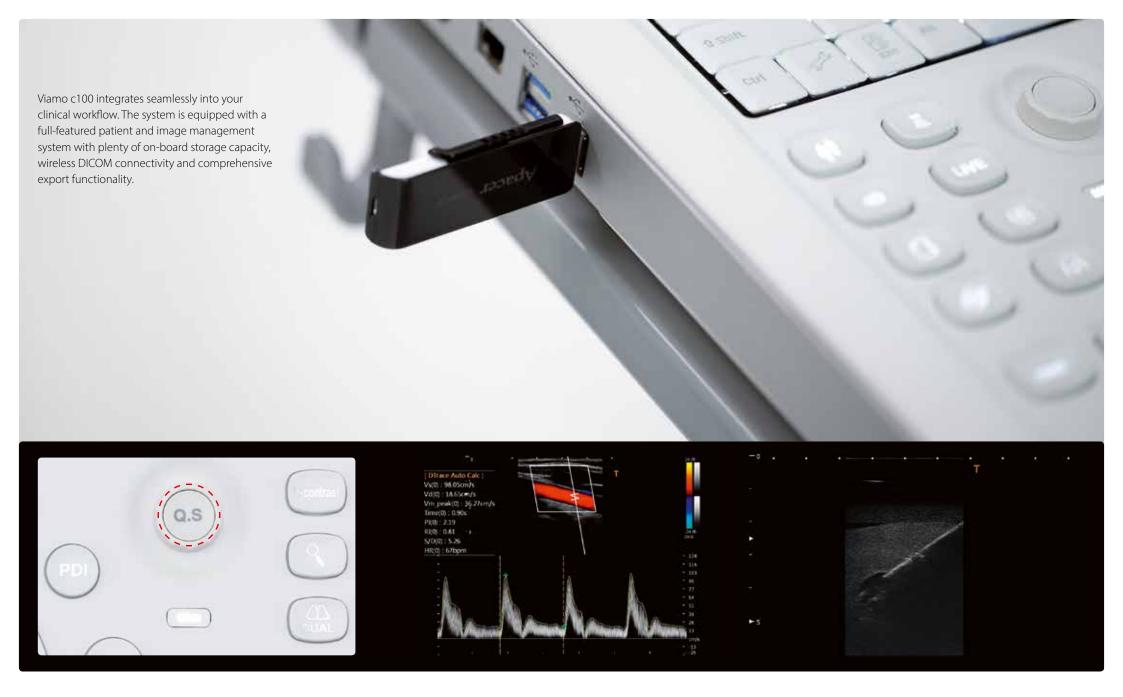

# Increase your productivity, expand your capability

From imaging to quantification, from reporting to archiving – Viamo c100 provides a full-spectrum solution that helps you manage a wide range of exams and data more efficiently. Intuitive imaging tools help you to achieve rapid results with consistent high quality regardless of the patient condition.

Irrespective of whether you use the system permanently or occasionally, you'll find Viamo c100's concise console straightforward to operate for a wide range of clinical applications.

Quick Scan helps you accomplish greater workflow consistency in less time. With a simple push of a button, you can automatically optimize image quality in 2D and Doppler modes.