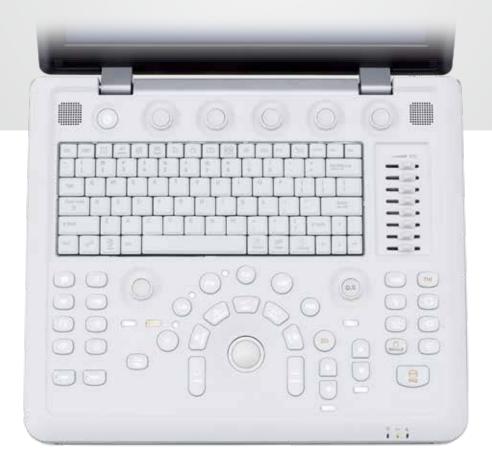

Irrespective of whether you use the system permanently or occasionally, you'll find Viamo c100's concise console straightforward to operate for a wide range of clinical applications.

Quick Scan helps you accomplish greater workflow consistency in less time. With a simple push of a button, you can automatically optimize image quality in 2D and Doppler modes.

Automated quantification and analysis tools like Auto Doppler Trace or auto-IMT measurements help you increase accuracy, consistency and speed of your exams.

To facilitate invasive procedures, Viamo c100's needle enhancement technology provides clearer visualization of needles of any common size in the live ultrasound image.