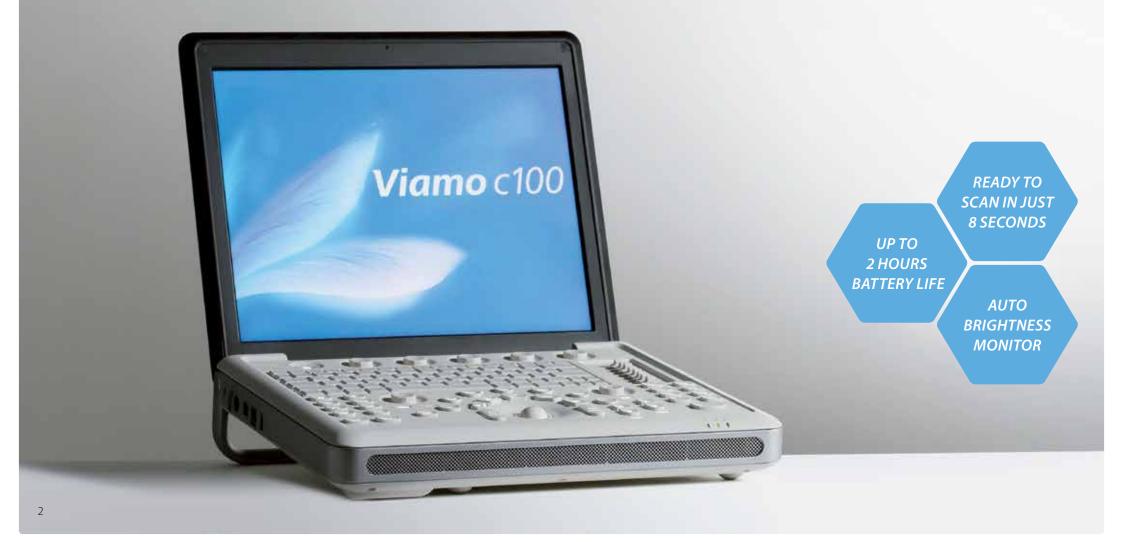

# Portability without compromise

If unrestricted access and diagnostic performance at the point of care are your priorities, Viamo™ c100 is your ideal solution. Viamo c100 combines all the advantages of a portable ultrasound system with the diagnostic precision, productivity and comfort of a cart-based machine.

Irrespective of whether you use the system permanently or occasionally, you'll find Viamo c100's concise console straightforward to operate for a wide range of clinical applications.

Quick Scan helps you accomplish greater workflow consistency in less time. With a simple push of a button, you can automatically optimize image quality in 2D and Doppler modes.