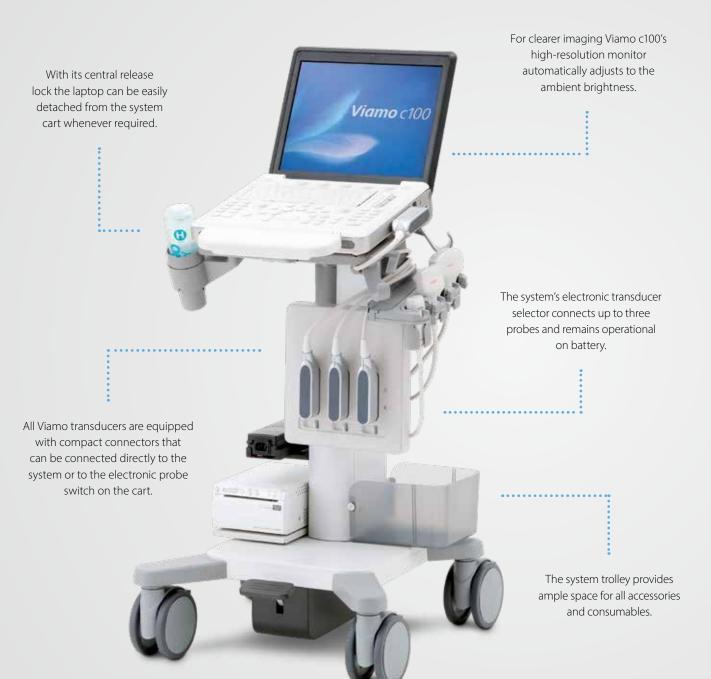

your patient's bedside for a wide range

of clinical applications.

checkups and interventions at sports

facilities or rheumatology wards.

5

Viamo c100 connects a wide selection of standard and specialty transducers delivering robust image quality and responding with outstanding versatility to a wide range of clinical applications.