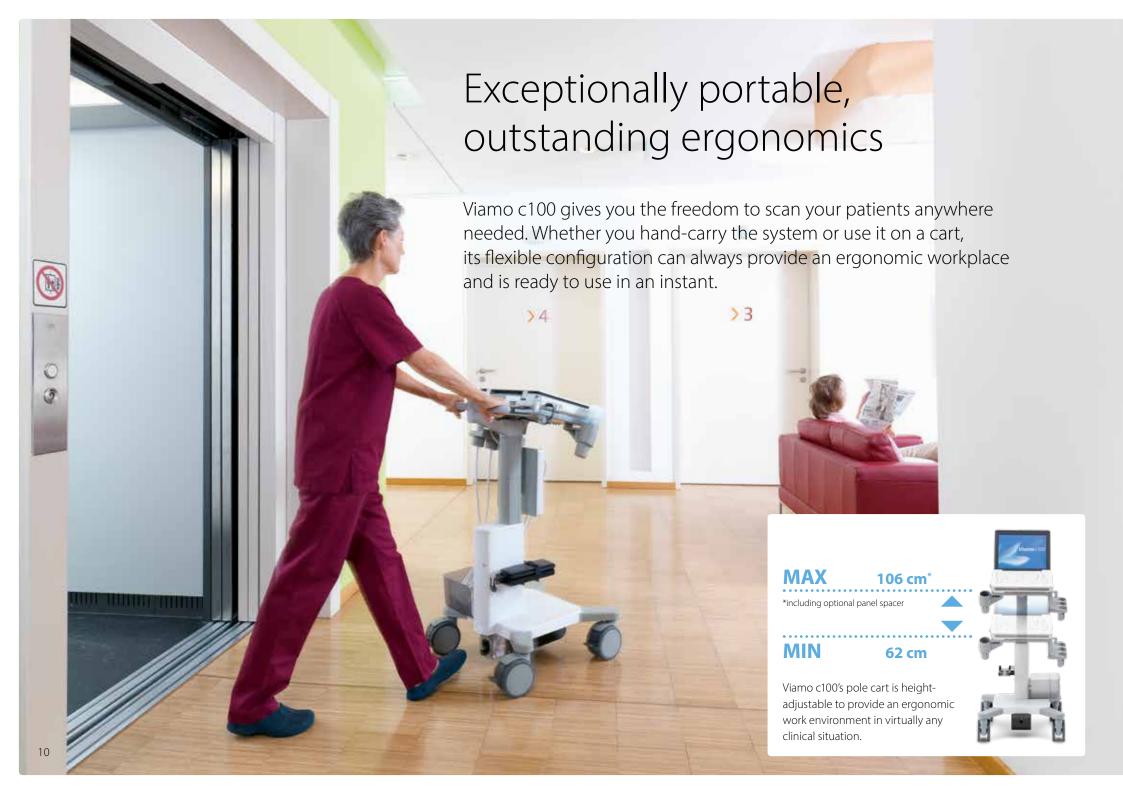

# Portability without compromise

If unrestricted access and diagnostic performance at the point of care are your priorities, Viamo™ c100 is your ideal solution. Viamo c100 combines all the advantages of a portable ultrasound system with the diagnostic precision, productivity and comfort of a cart-based machine.

your patient's bedside for a wide range

of clinical applications.

checkups and interventions at sports

facilities or rheumatology wards.

5

Viamo c100 connects a wide selection of standard and specialty transducers delivering robust image quality and responding with outstanding versatility to a wide range of clinical applications.