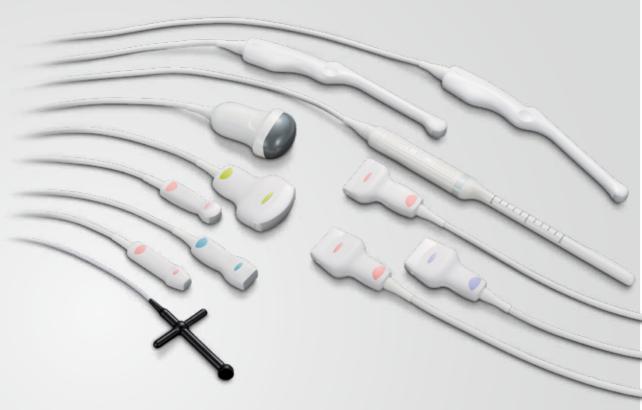

your patient's bedside for a wide range

of clinical applications.

checkups and interventions at sports

facilities or rheumatology wards.

5

Viamo c100 connects a wide selection of standard and specialty transducers delivering robust image quality and responding with outstanding versatility to a wide range of clinical applications.