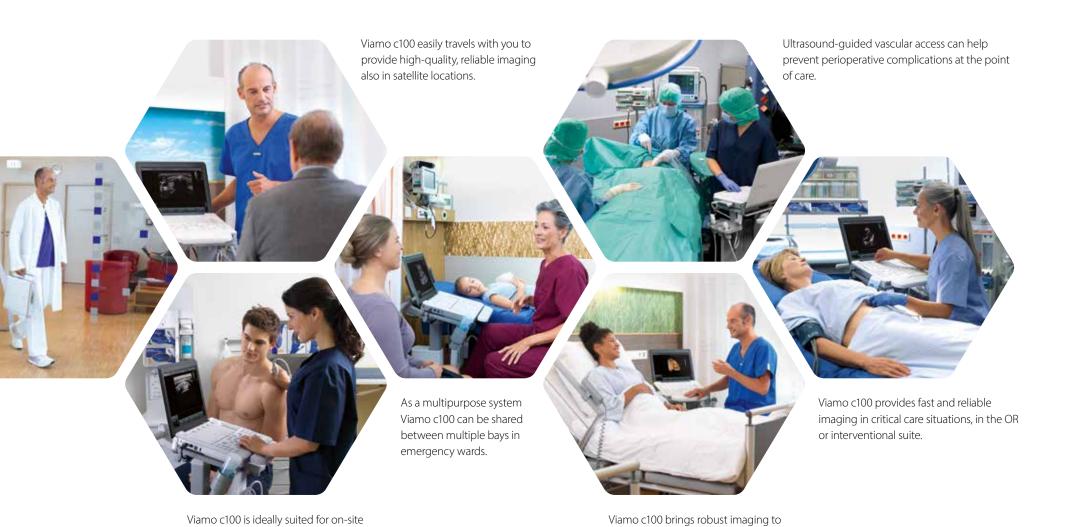

your patient's bedside for a wide range

of clinical applications.

checkups and interventions at sports

facilities or rheumatology wards.

5

Viamo c100 connects a wide selection of standard and specialty transducers delivering robust image quality and responding with outstanding versatility to a wide range of clinical applications.