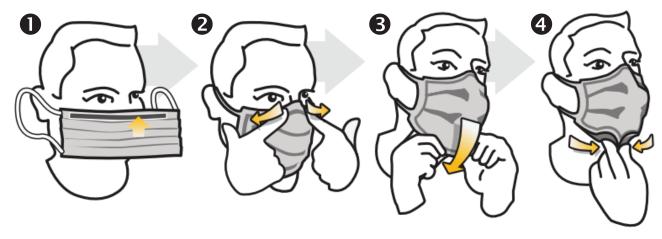

## How to Properly Wear Your Crosstex Face Mask:

Step **4** for SecureFit™ Masks only

Ref.#'s GCLBL, GCLPK, GCBL\*, GCPK\*, GCAPTPK\*, GCIBLSF, GCILVSF, GCIPKSF, GCIBL, GCIGR, GCILV, GCIPK, GCISA, GCITE, GCITZ, GCITQ, GCIBL100, GCICXB, GCICXS, GCICXZ, GCICXT, GCIPWB, GCIPWS, GCIPWZ, GCIPWT, GCICXBSF, GCIPWBSF, GPLUSBL, GPLUSKA, GPLUSPK, GPLUSWHSF, GCPBLSF, GCPLVSF, GCPPKSF, GCPBL, GCPLV, GCPPK, GCPYE, GCPBL100, GCABL\*, GCAPK\*, GCFCXSSF, GCFCXSFSF, GCPWSSF, GCFCXUSF, GCFCXS, GCFCXSF, GCPWS, GCFCX, GCPW