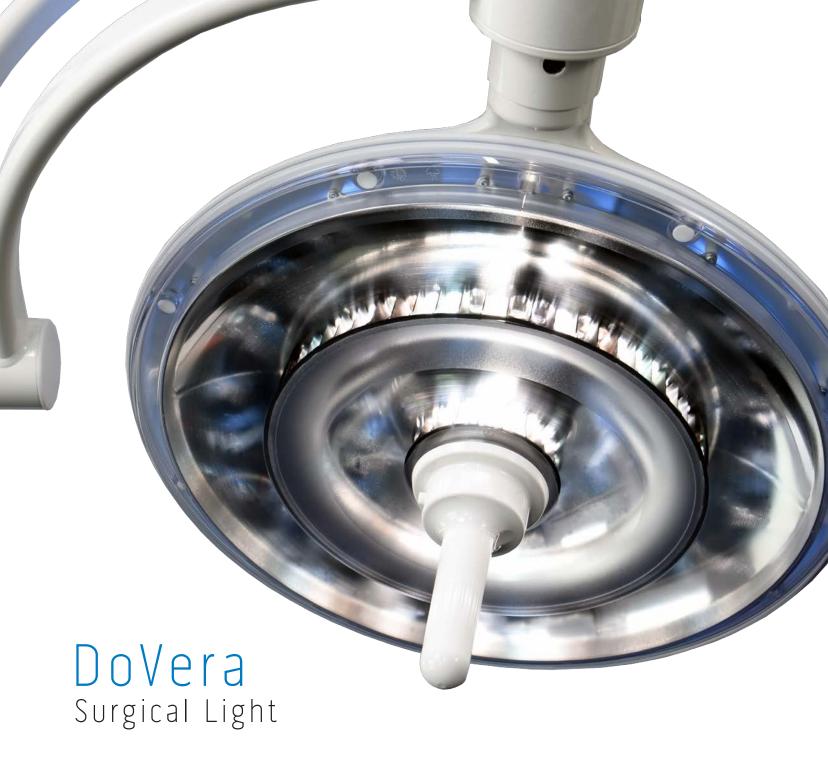

# Suited for any surgical application, Skytron's DoVera DM520 provides superior illumination while eliminating glare.

#### Double Reflection/No Glare

DoVera's unique Double Reflection technology eliminates glare at the lighthead and provides uniform light across the surgical field. High intensity LED light beams project onto a segmented mirror, which reflects the light onto a smooth second mirror and subsequently to the surgical field. Double Reflection eliminates glare produced by traditional direct lighting technologies.