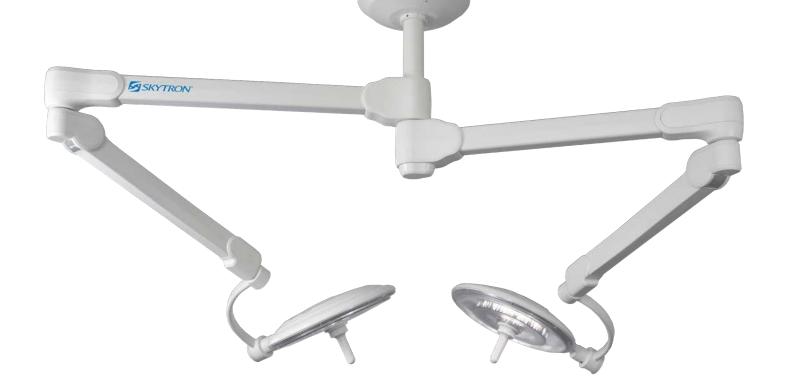

## Intuitive controls on the yoke provide quick personalization of spot size, color temperature, and intensity.

Single Yoke Easy positioning for low ceiling heights

Optional Wall Control Non-sterile option for lighting adjustments

Double Yoke Maximum positioning versatility