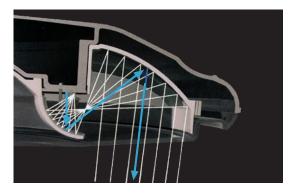

#### Double Reflection/No Glare

DoVera's unique Double Reflection technology eliminates glare at the lighthead and provides uniform light across the surgical field. High intensity LED light beams project onto a segmented mirror, which reflects the light onto a smooth second mirror and subsequently to the surgical field. Double Reflection eliminates glare produced by traditional direct lighting technologies.