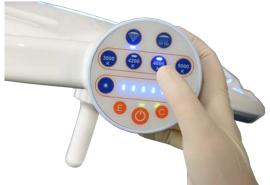

### **Personalized Lighting**

**Spot size and Color Temperature** — Capacitive touch control at the yoke allow for easy, personalized set up of the light. Three spot sizes provide the right amount of light for every procedure while the seven color temperature options create a range of options from soft to bright white light. The surgical team can adjust the intensity to their preference throughout the procedure via the sterile center handle. Optional wall control available for adjustments outside of the field.

## Intuitive controls on the yoke provide quick personalization of spot size, color temperature, and intensity.

Single Yoke Easy positioning for low ceiling heights

Optional Wall Control Non-sterile option for lighting adjustments