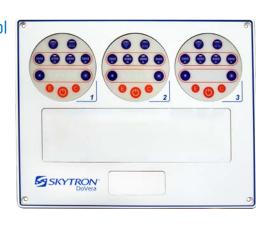

### **Personalized Lighting**

**Spot size and Color Temperature** — Capacitive touch control at the yoke allow for easy, personalized set up of the light. Three spot sizes provide the right amount of light for every procedure while the seven color temperature options create a range of options from soft to bright white light. The surgical team can adjust the intensity to their preference throughout the procedure via the sterile center handle. Optional wall control available for adjustments outside of the field.

## Intuitive controls on the yoke provide quick personalization of spot size, color temperature, and intensity.

Single Yoke Easy positioning for low ceiling heights

Optional Wall Control Non-sterile option for lighting adjustments