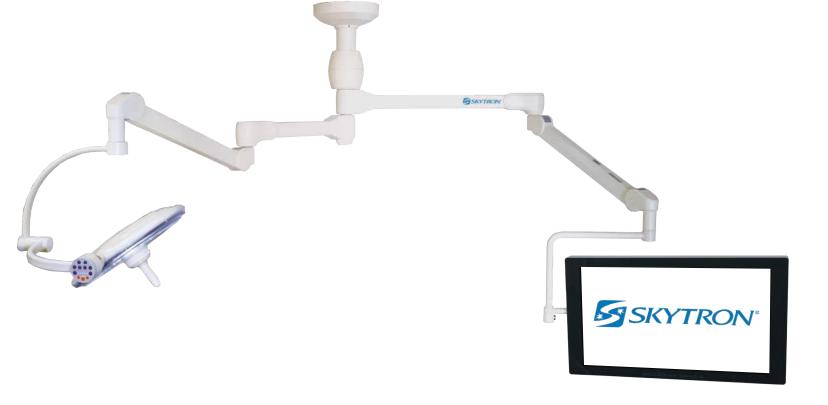

# Suited for any surgical application, Skytron's DoVera DM520 provides superior illumination while eliminating glare.

#### Double Reflection/No Glare

DoVera's unique Double Reflection technology eliminates glare at the lighthead and provides uniform light across the surgical field. High intensity LED light beams project onto a segmented mirror, which reflects the light onto a smooth second mirror and subsequently to the surgical field. Double Reflection eliminates glare produced by traditional direct lighting technologies.

### **Personalized Lighting**

**Spot size and Color Temperature** — Capacitive touch control at the yoke allow for easy, personalized set up of the light. Three spot sizes provide the right amount of light for every procedure while the seven color temperature options create a range of options from soft to bright white light. The surgical team can adjust the intensity to their preference throughout the procedure via the sterile center handle. Optional wall control available for adjustments outside of the field.

## Intuitive controls on the yoke provide quick personalization of spot size, color temperature, and intensity.

Single Yoke Easy positioning for low ceiling heights

Optional Wall Control Non-sterile option for lighting adjustments

Double Yoke Maximum positioning versatility