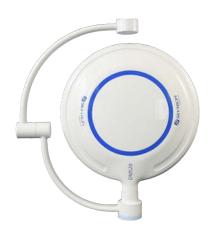

# Suited for any surgical application, Skytron's DoVera DM520 provides superior illumination while eliminating glare.

#### Double Reflection/No Glare

DoVera's unique Double Reflection technology eliminates glare at the lighthead and provides uniform light across the surgical field. High intensity LED light beams project onto a segmented mirror, which reflects the light onto a smooth second mirror and subsequently to the surgical field. Double Reflection eliminates glare produced by traditional direct lighting technologies.