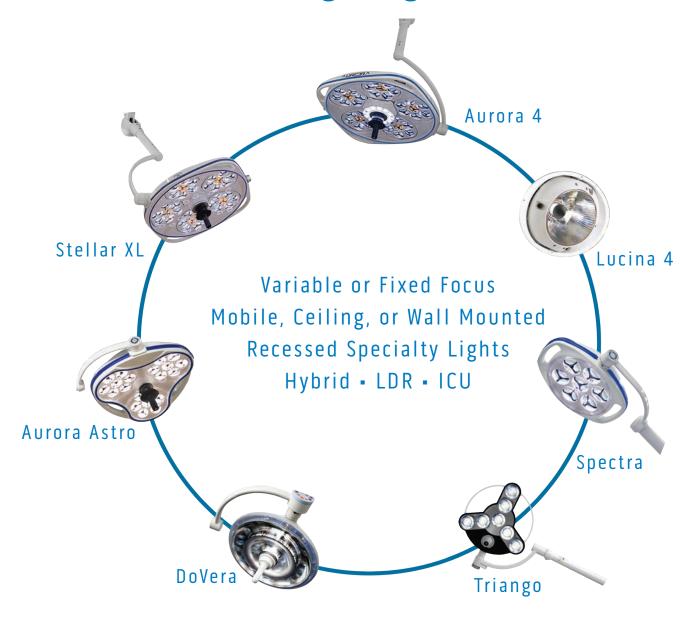

### Circle of Lighting Solutions

Skytron is the Healthcare Efficiency Specialist, providing full-room solutions of capital equipment, architectural and real-time information systems for Medical, Surgical, Sterile Processing, and Infection Prevention. Our solutions enhance the utilization of people, facilities, and capital because they are designed with the user in mind and have a low, long-term cost of ownership.