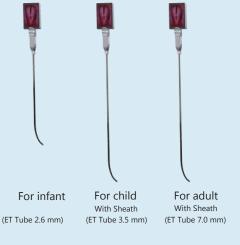

## A lightweight, wieldy, clean free solution for Intubation

Slim Stylet Video Scope

StyletViu® provides adult size, child size and infant size video stylet, the first of it's kind in the world. It generates real-time video images and most importantly, it is safe, reliable, and easy to use for endotracheal intubation in any difficult situations.

## **Features**

- Lightweight with world's lightest 80g video scope, easy to hold.
- Thin 2.4/4.5mm for ET tube 2.6, 3.5, 7.0
- Safe design with camera inside stylet.
- Micro camera has 2/2 LEDs in the distal end with wide 90°coverage.
- Rotatable 2.4" vertical view display with angle adjust by thumb.

## **Technical Specification**

| Model Number     | CA76L-TF24-L220                                  | / CA76L-TF45-L350 |
|------------------|--------------------------------------------------|-------------------|
| •                | h 3.0 mm with patent design / 6.0 mm with patent |                   |
| design<br>Sensor | Miniature EndoCam™ SD sensor                     |                   |
| Field of View    | 90°                                              |                   |
| Distal End       | 2.4                                              | / 4.5 mm          |
| Working Length   | 220                                              | / 350 mm          |
| Туре             | Reusable                                         | / Reusable        |
| Display System   | 2.4"Vertical IPS screen plug-on control system   |                   |
| Resolution       | SD                                               |                   |