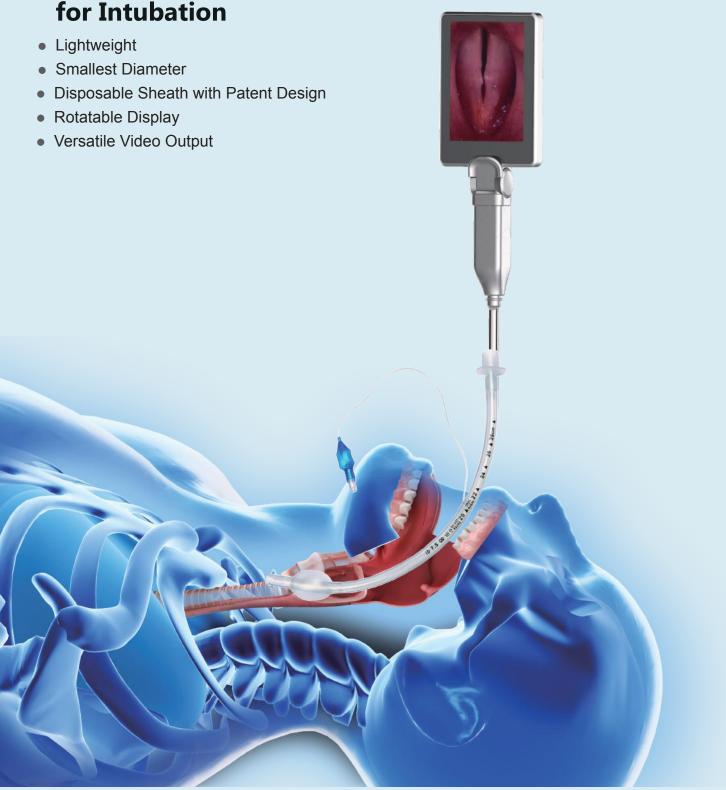

## A lightweight, wieldy, clean free solution for Intubation

Slim Stylet Video Scope

StyletViu® provides adult size, child size and infant size video stylet, the first of it's kind in the world. It generates real-time video images and most importantly, it is safe, reliable, and easy to use for endotracheal intubation in any difficult situations.

## **Features**

- Lightweight with world's lightest 80g video scope, easy to hold.
- Thin 2.4/4.5mm for ET tube 2.6, 3.5, 7.0
- Safe design with camera inside stylet.
- Micro camera has 2/2 LEDs in the distal end with wide 90°coverage.
- Rotatable 2.4" vertical view display with angle adjust by thumb.