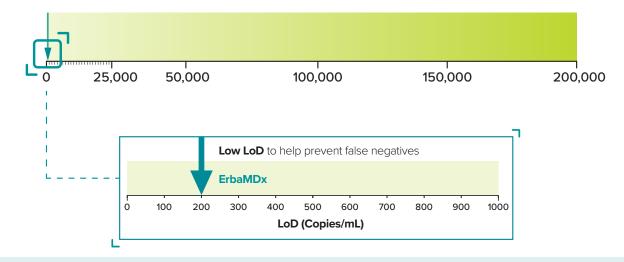

## LoD (Copies/mL) range of available PCR assays

| KEY TEST SPECIFICATIONS    |                                                                                                                                       |
|----------------------------|---------------------------------------------------------------------------------------------------------------------------------------|
| SAMPLE TYPE >              | Nasopharyngeal Swabs, Oropharyngeal Swabs and Saliva                                                                                  |
| ACCURACY >                 | Detects RdRP and N gene targets of SARS CoV-2 virus (highly specific)                                                                 |
| LIMIT OF DETECTION (LoD) > | 200 copies per mL                                                                                                                     |
| RUN TIME 🗲                 | Less than 2 hours from RNA to results on most PCR analysers                                                                           |
| KIT COMPONENTS >           | <ul> <li>Freeze-dried mastermix containing all amplification reagents,<br/>including primers and probe (1 vial - 50 tests)</li> </ul> |
|                            | Positive (1 vial) and negative controls                                                                                               |
|                            | Buffer for mastermix rehydration (1 vial)                                                                                             |