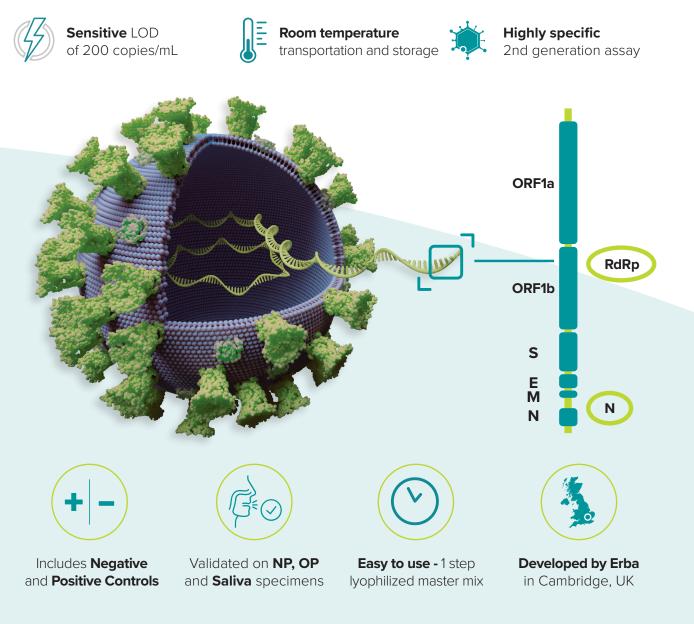

## **Intended use**

The ErbaMDx SARS-COV-2 RT-PCR kit is a molecular diagnostic test that aids the detection and diagnosis of Covid-19 infections and is based on latest nucleic acid amplification technologies. It is a real-time reverse transcriptase PCR test that has been developed utilizing universally trusted priming sites with updated primer sequences to maximize long term performance.

## LoD (Copies/mL) range of available PCR assays

| KEY TEST SPECIFICATIONS    |                                                                                                                                       |
|----------------------------|---------------------------------------------------------------------------------------------------------------------------------------|
| SAMPLE TYPE >              | Nasopharyngeal Swabs, Oropharyngeal Swabs and Saliva                                                                                  |
| ACCURACY >                 | Detects RdRP and N gene targets of SARS CoV-2 virus (highly specific)                                                                 |
| LIMIT OF DETECTION (LoD) > | 200 copies per mL                                                                                                                     |
| RUN TIME 🗲                 | Less than 2 hours from RNA to results on most PCR analysers                                                                           |
| KIT COMPONENTS >           | <ul> <li>Freeze-dried mastermix containing all amplification reagents,<br/>including primers and probe (1 vial - 50 tests)</li> </ul> |
|                            | Positive (1 vial) and negative controls                                                                                               |
|                            | Buffer for mastermix rehydration (1 vial)                                                                                             |