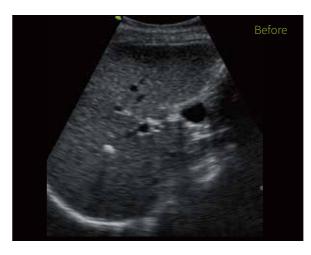

# Adaptive image de-noising

With the powerful capabilities of the high-fidelity data integration and processing platform, VINNO Q series offers rich materials for powerful back-end imaging processing.