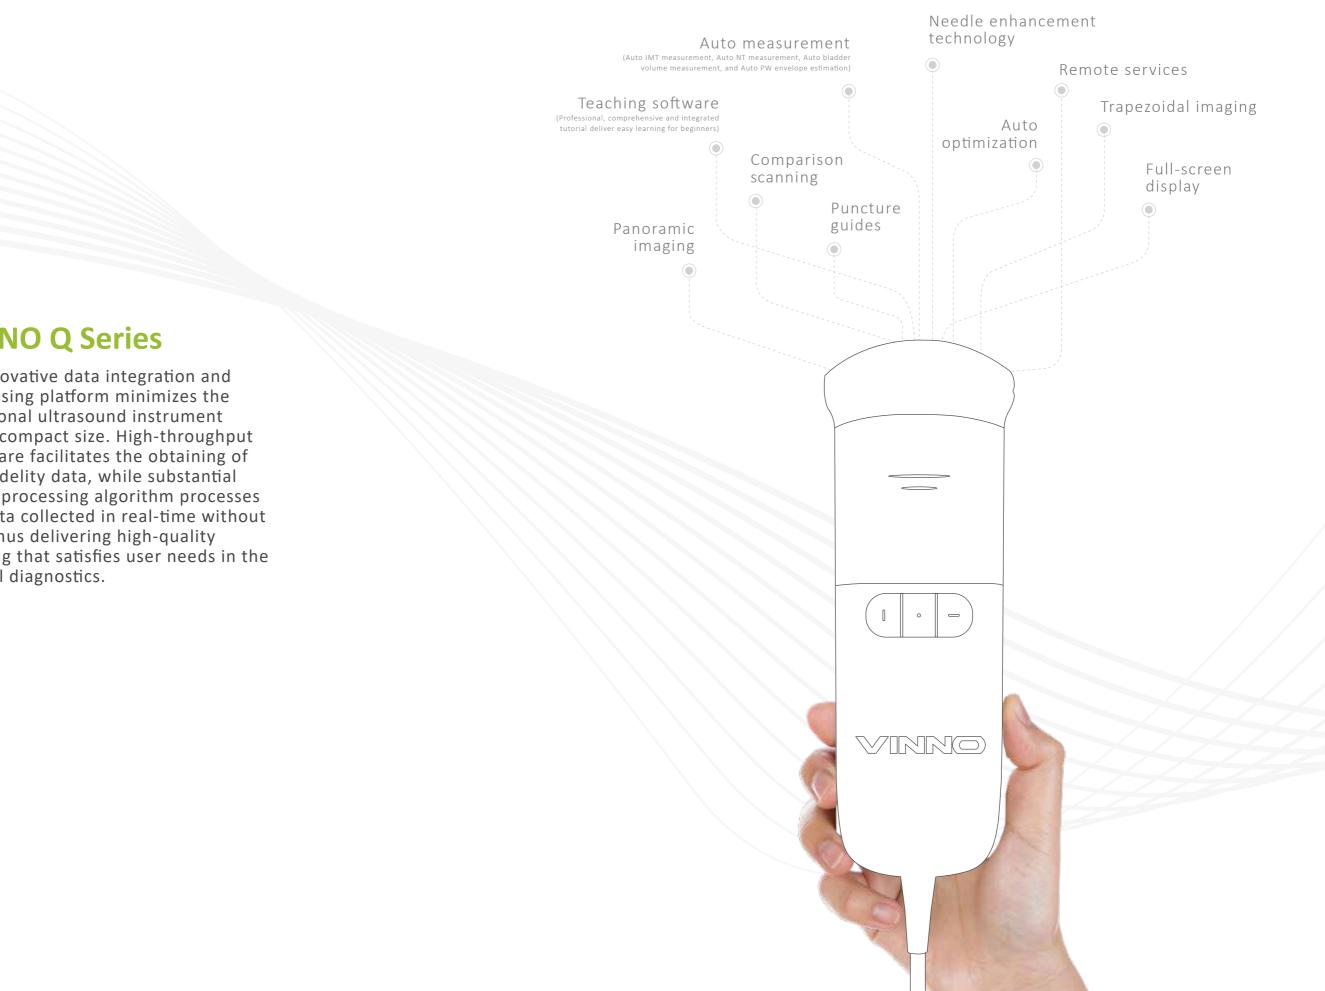

#### Smart and Omnipotent

## **VINNO Q Series**

An innovative data integration and processing platform minimizes the traditional ultrasound instrument into a compact size. High-throughput hardware facilitates the obtaining of high-fidelity data, while substantial image processing algorithm processes the data collected in real-time without loss, thus delivering high-quality imaging that satisfies user needs in the clinical diagnostics.