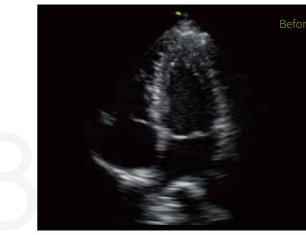

# Adaptive image de-noising

With the powerful capabilities of the high-fidelity data integration and processing platform, VINNO Q series offers rich materials for powerful back-end imaging processing.