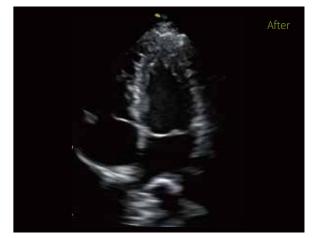

# Adaptive image de-noising

With the powerful capabilities of the high-fidelity data integration and processing platform, VINNO Q series offers rich materials for powerful back-end imaging processing.