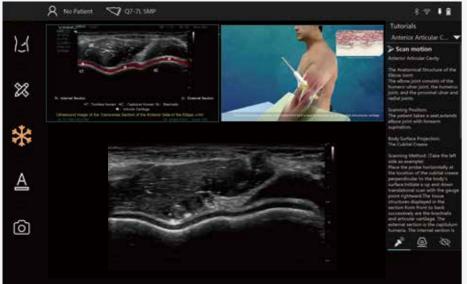

# Simple to learn with professional instructions

Professional tools for medical training

+ Teaching and practice in the medical context

Closer integration of theory and practice