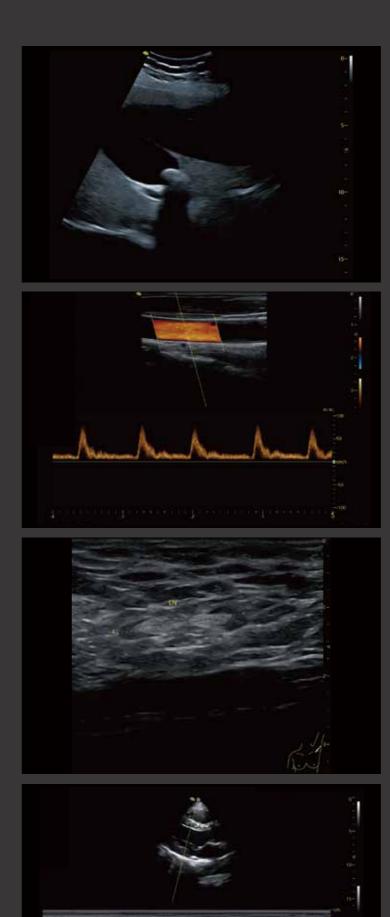

#### VINNO Q Series 7L Transducer

# **Various clinical departments**

VINNO

Shortcut buttons make it easily to use its innovative design is revolutionizing traditional device. Compact, portable, and competitively priced device suitable for use by various clinical departments.

- » Ward round prognosis monitoring
- » Outpatient diagnostic reasoning
- » Applications in operating room; waterproof design for easy sterilization
- » A professional instrument for the orthopedics, rheumatology, and urology departments