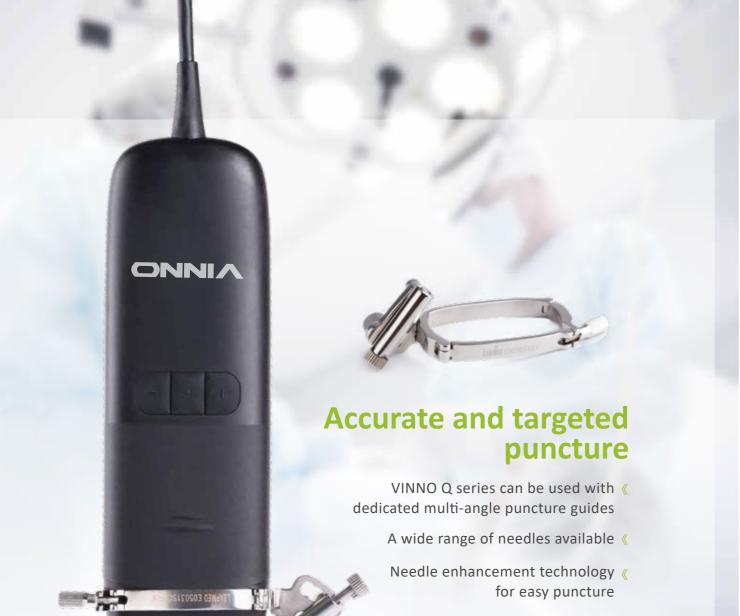

# **Various clinical departments**

VINNO

Shortcut buttons make it easily to use its innovative design is revolutionizing traditional device. Compact, portable, and competitively priced device suitable for use by various clinical departments.

- » Ward round prognosis monitoring
- » Outpatient diagnostic reasoning
- » Applications in operating room; waterproof design for easy sterilization
- » A professional instrument for the orthopedics, rheumatology, and urology departments