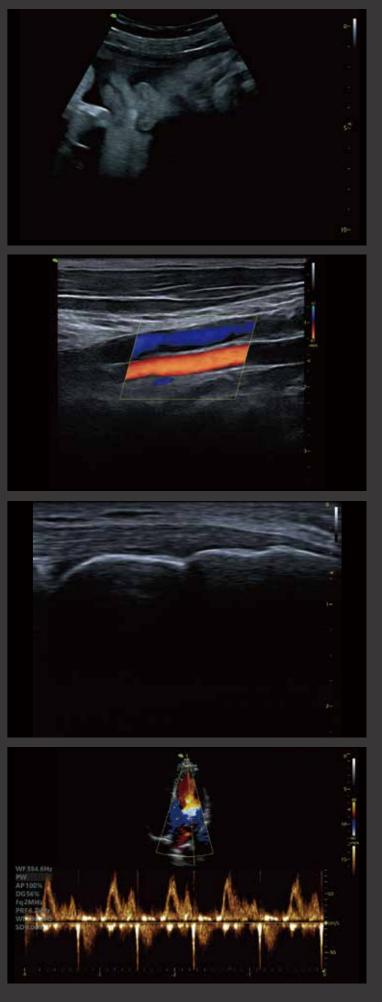

#### VINNO Q Series 3C Transducer

# **Multi-scene applications**

VINNO

A portable, easy-to-use and real-time imaging device for diagnosis and treatment is needed in the sporting arena, camps, rescue sites, and other complex environments. The VINNO Q series, which comes in compact form with high-level waterproof and dustproof ability, is suitable for complex outdoor scenarios.