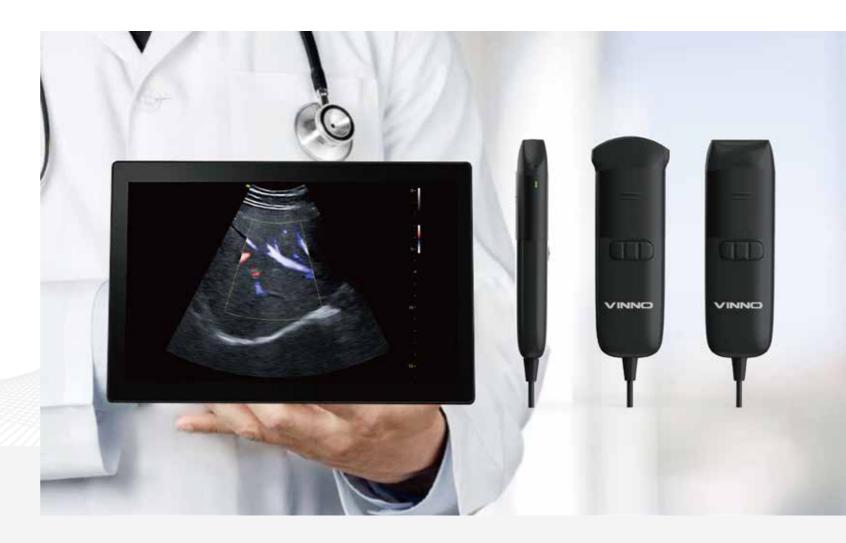

facebook(VINNO Ultrasound)Linked in(VINNO Technology)

High-end Handheld Color Doppler Ultrasound Diagnostic Device

## **VINNO Q Series**

An innovative data integration and processing platform minimizes the traditional ultrasound instrument into a compact size. High-throughput hardware facilitates the obtaining of high-fidelity data, while substantial image processing algorithm processes the data collected in real-time without loss, thus delivering high-quality imaging that satisfies user needs in the clinical diagnostics.