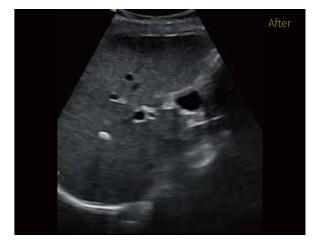

# Adaptive image de-noising

With the powerful capabilities of the high-fidelity data integration and processing platform, VINNO Q series offers rich materials for powerful back-end imaging processing.