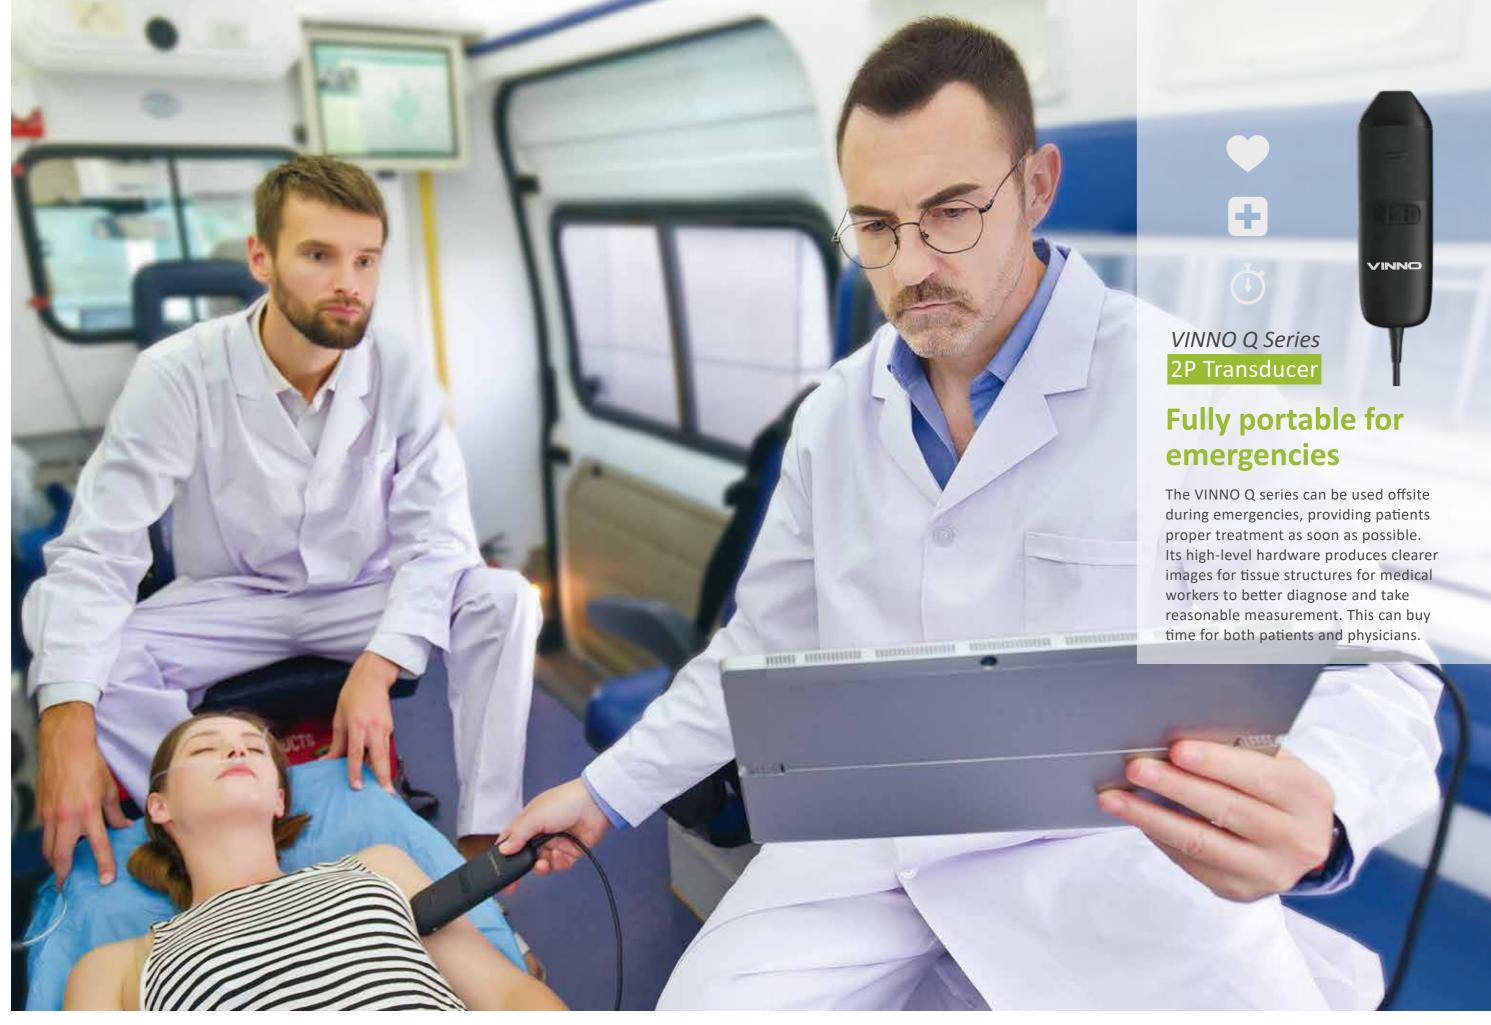

# **Multi-scene applications**

VINNO

A portable, easy-to-use and real-time imaging device for diagnosis and treatment is needed in the sporting arena, camps, rescue sites, and other complex environments. The VINNO Q series, which comes in compact form with high-level waterproof and dustproof ability, is suitable for complex outdoor scenarios.