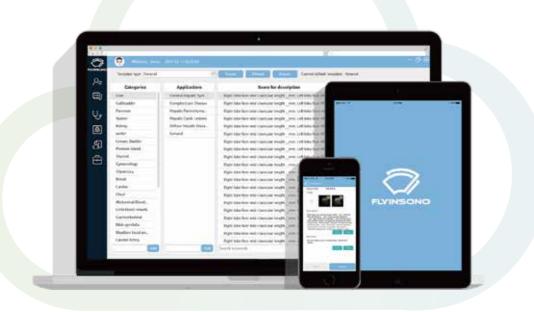

# **Remote Ultrasound Solution**

Access using Windows, Android, or iOS; use public or private clouds as needed; compatible with VINNO ultrasound machines and ultrasound machines of other brands.

#### **E** Real-time consultation

Growing the influence of central hospitals and specialist physicians

Reducing the overall need for referrals and repeated examinations

#### Remote training

Trainees no longer need to travel long distances for training

Instead, they can participate in training remotely using the FLYINSONO app

Local checkups, off-site diagnostics

Diagnostic images and reports are stored in the cloud and can be accessed at any time

### S Remote maintenance

Online maintenance saves the bother of waiting for an open slot in the engineer's schedule

Cost savings with even more efficient operations and maintenance