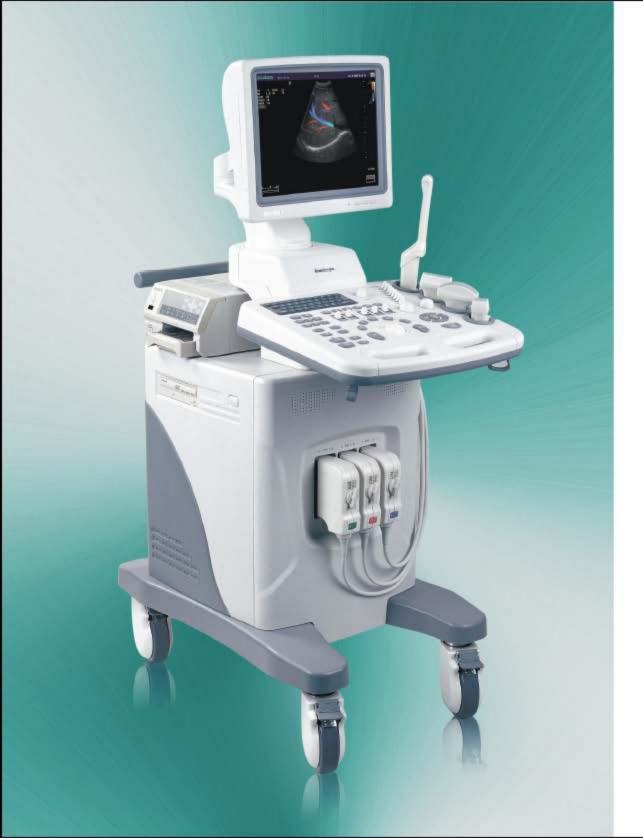

**SonoScape** (6 0434 ISO 13485

9/F, Yizhe Building, Yuquan Road Shenzhen, 518051, China Tel:86-755-26722860 Fax:86-755-26722850 E-mail:sonoscape@sonoscape.net Http://www.sonoscape.com



# SSI-6000

SonoScape

With all advanced features and highlighting SonoScape's unique  $\mu$ -imaging technique, the SSI-6000 has valuable premium performance and unparalleled image quality, ideal choice for doctors who want no compromising.

#### **Premium Features**

- + μ-Scan Imaging
- Compounding Imaging
- Highly Accurate Tissue Harmonic Imaging Color Flow, Power Doppler, PW Doppler
- + Trapezoidal Imaging
- Extended Application Range and Clinical Value
- + A Wide Choice of Probes
- + Efficient Data Management and Networking
- USB2.0 Mobile Drive ,CDR
- . Comprehensive Calculations Package
- Easy Software Upgrading
- + Free Hand 3D

#### **Applications**

- + Abdominal
- + Obstetrical
- + Gynecological
- Cardiac and Pediatric
  Small Parts and Vascular
- + Urological and Prostate
-