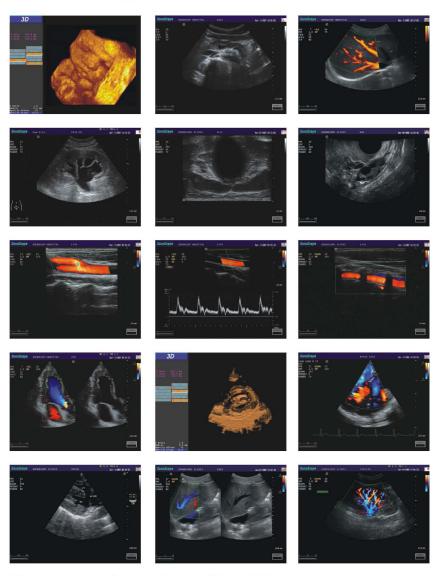

## **Superior Imaging Quality**

SonoScape focuses on what's most important to ultrasound doctors, the imaging quality, and develops this system to provide you with sharp, crystal-clear images that improve visualization of even the smallest details.