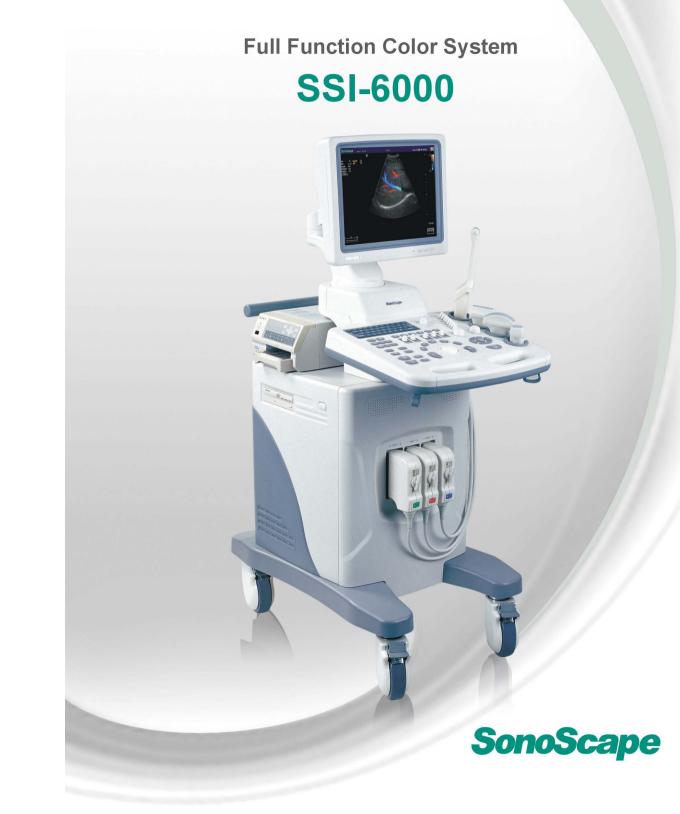

# SSI-6000

SonoScape

With all advanced features and highlighting SonoScape's unique  $\mu$ -imaging technique, the SSI-6000 has valuable premium performance and unparalleled image quality, ideal choice for doctors who want no compromising.