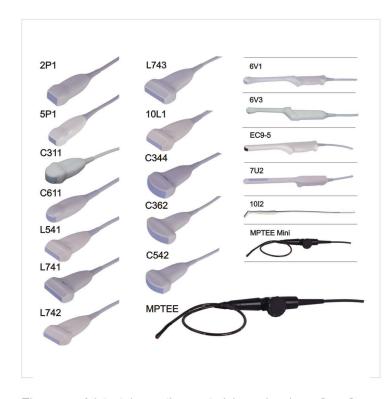

### A Very Wide Selection of Broadband Multi-purpose and Specialty Probes

SonoScape has developed a very wide range of transducers for SSI-6000. Whether you are performing a general abdominal exam, or a special transesophageal scan, there is a probe to fit your needs, without reinvesting in a new system.

The use of latest innovative materials and unique SonoScape technological design enable an added increase in bandwidth, significant improvement on spatial resolution and reliability. The advanced multi-layer impedance matching further reduce loss, improve sensitivity, achieve better penetration allows the user to change frequencies according to their scanning needs.