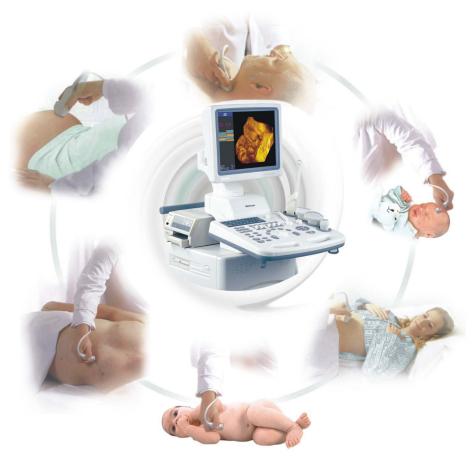

#### **Applications**

- + Abdominal
- + Obstetrical
- + Gynecological
- Cardiac and Pediatric
  Small Parts and Vascular
- + Urological and Prostate
- + Muscular-skeletal
- + Surgical Scanning
- + Endocavitary
- + Transcranial

### **Extended Clinical Applications**

The SSI-6000 incorporates the latest microelectronic technology and the proprietary imaging processing techniques and delivers outstanding image clarity and accuracy never seen before. Designed as a very complete full-featured system, the SSI-6000 is your ideal choice for your expanded general and specialty clinical applications as below:

- Abdominal
- Obstetrical
- Gynecological
- Cardiac and Pediatric
- Small Parts and Vascular
- Siliali Faits allu vascula
- Urological and ProstateMuscular-skeletal
- Surgical Scanning
- Endocavitary
- Transcranial
- TEE