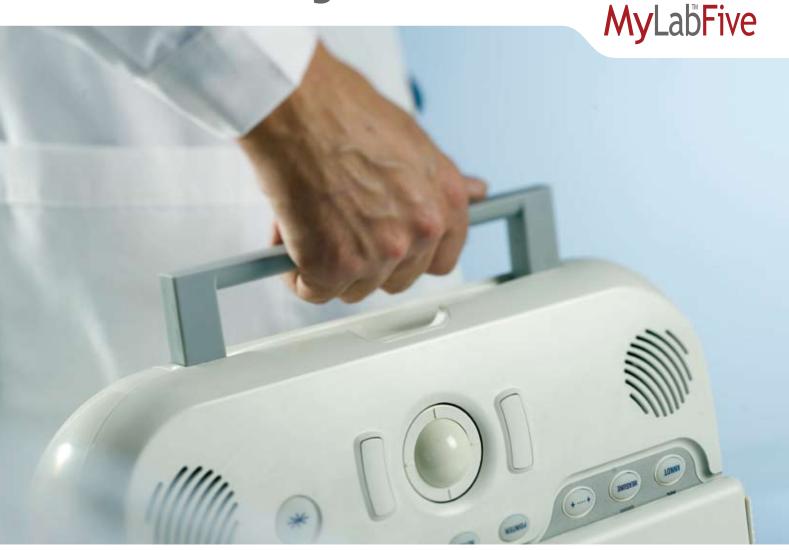

# Mobile Ultrasound Made Easy

# Whenever you need to make **EASY use** of a **Powerful**, **Compact** Ultrasound system...

# Versatility

The possible mobile and portable configurations of the MyLab™Five contribute to the extreme versatility of the system. The different trolleys available with the MyLab™Five make it suitable for various clinical environments: it is the perfect choice for private practices, hospital departments, and emergency centers. The battery integrated within the system ensures the possibility of performing an ultrasound examination at the point of care.