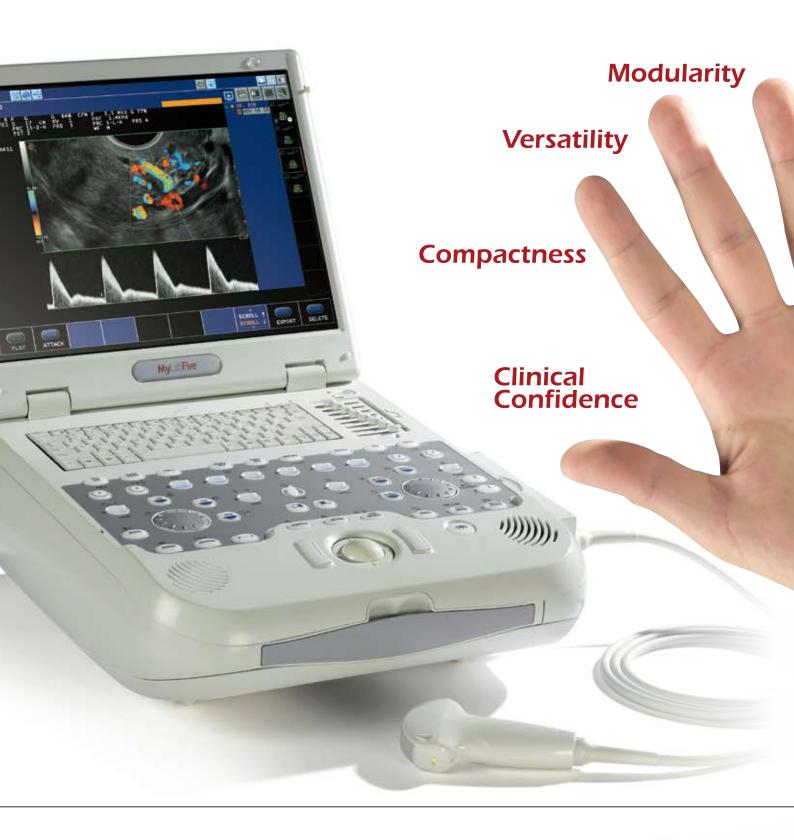

# ...Five Reasons to choose MyLabFive

# Versatility

The possible mobile and portable configurations of the MyLab™Five contribute to the extreme versatility of the system. The different trolleys available with the MyLab™Five make it suitable for various clinical environments: it is the perfect choice for private practices, hospital departments, and emergency centers. The battery integrated within the system ensures the possibility of performing an ultrasound examination at the point of care.

# **Modularity**

The MyLab™Five is extremely flexible due to its modular and license-based architecture. It is designed for multiapplication approach, and can offer a wide selection of probes. Multifrequency convex, linear and phased array probes, as well as dedicated special purpose probes, are lightweight and ergonomically designed, allowing any clinical requirement to be met.

# Value

The easily upgradable platform allows the system to follow the technological trends, and ensures the investment value over a long-term period.

Application-dedicated configurations widen the number of users, and allow a progressive investment based on clinical activities.