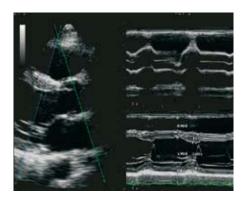

**TVM**Tissue Velocity Mapping

**MView + CFM**Multiview and Color Doppler Imaging

**18 MHz**High Frequency Imaging