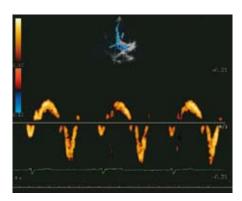

**TVM**Tissue Velocity Mapping

**MView + CFM**Multiview and Color Doppler Imaging

**18 MHz**High Frequency Imaging