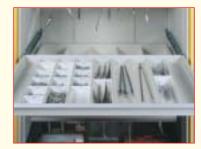

|                                                                                                                                                                                                                                                                                                                                                                                                                                                                                                                                                                                                                                                                                                                                                                                                                                                                                                                                                                                                                                                                                                                                                                                                                                                                                                                                                                                                                                                                                                                                                                                                                                                                                                                                                                                                                                                                                                                                                                                                                                                                                                                                | DESCRIPTION                                                                                                                                                                                                                                                                                                                                                                          | ORDER NO.                                            |  |
|--------------------------------------------------------------------------------------------------------------------------------------------------------------------------------------------------------------------------------------------------------------------------------------------------------------------------------------------------------------------------------------------------------------------------------------------------------------------------------------------------------------------------------------------------------------------------------------------------------------------------------------------------------------------------------------------------------------------------------------------------------------------------------------------------------------------------------------------------------------------------------------------------------------------------------------------------------------------------------------------------------------------------------------------------------------------------------------------------------------------------------------------------------------------------------------------------------------------------------------------------------------------------------------------------------------------------------------------------------------------------------------------------------------------------------------------------------------------------------------------------------------------------------------------------------------------------------------------------------------------------------------------------------------------------------------------------------------------------------------------------------------------------------------------------------------------------------------------------------------------------------------------------------------------------------------------------------------------------------------------------------------------------------------------------------------------------------------------------------------------------------|--------------------------------------------------------------------------------------------------------------------------------------------------------------------------------------------------------------------------------------------------------------------------------------------------------------------------------------------------------------------------------------|------------------------------------------------------|--|
|                                                                                                                                                                                                                                                                                                                                                                                                                                                                                                                                                                                                                                                                                                                                                                                                                                                                                                                                                                                                                                                                                                                                                                                                                                                                                                                                                                                                                                                                                                                                                                                                                                                                                                                                                                                                                                                                                                                                                                                                                                                                                                                                | Adjustable shelves<br>made of chrome nickel steel or<br>powder coated sheet steel in the same color as cabinet body<br>single or double walled design,<br>20 mm, including shelf support<br>Single walled shelf, powder coated sheet steel<br>Double walled shelf, powder coated sheet steel<br>Single walled shelf, chrome nickel steel<br>Double walled shelf, chrome nickel steel | 551 67 110<br>552 67 110<br>553 67 110<br>554 67 110 |  |
|                                                                                                                                                                                                                                                                                                                                                                                                                                                                                                                                                                                                                                                                                                                                                                                                                                                                                                                                                                                                                                                                                                                                                                                                                                                                                                                                                                                                                                                                                                                                                                                                                                                                                                                                                                                                                                                                                                                                                                                                                                                                                                                                | Double walled Shell, chronie nickel Steel                                                                                                                                                                                                                                                                                                                                            | 334 07 110                                           |  |
|                                                                                                                                                                                                                                                                                                                                                                                                                                                                                                                                                                                                                                                                                                                                                                                                                                                                                                                                                                                                                                                                                                                                                                                                                                                                                                                                                                                                                                                                                                                                                                                                                                                                                                                                                                                                                                                                                                                                                                                                                                                                                                                                | Multi purpose pullout drawers<br>for sterile goods, packaged material and surgical laundry,<br>or storage of surgical equipment<br>powder coated sheet steel in the same color as the cabinet body<br>with ledge handle                                                                                                                                                              |                                                      |  |
|                                                                                                                                                                                                                                                                                                                                                                                                                                                                                                                                                                                                                                                                                                                                                                                                                                                                                                                                                                                                                                                                                                                                                                                                                                                                                                                                                                                                                                                                                                                                                                                                                                                                                                                                                                                                                                                                                                                                                                                                                                                                                                                                | Multi purpose pullout drawer<br>edge 60 mm high with                                                                                                                                                                                                                                                                                                                                 | B01 A67 110 020-060                                  |  |
|                                                                                                                                                                                                                                                                                                                                                                                                                                                                                                                                                                                                                                                                                                                                                                                                                                                                                                                                                                                                                                                                                                                                                                                                                                                                                                                                                                                                                                                                                                                                                                                                                                                                                                                                                                                                                                                                                                                                                                                                                                                                                                                                | pullout chrome nickel steel support plate 20 mm high<br><b>Multi purpose pullout drawer for equipment</b><br>multiple outlet power strips, 5 connections, total height 300 mm<br>(electrical connection to be determined)                                                                                                                                                            | B01 A67 110 020-300                                  |  |
|                                                                                                                                                                                                                                                                                                                                                                                                                                                                                                                                                                                                                                                                                                                                                                                                                                                                                                                                                                                                                                                                                                                                                                                                                                                                                                                                                                                                                                                                                                                                                                                                                                                                                                                                                                                                                                                                                                                                                                                                                                                                                                                                | Interior drawers<br>powder coated sheet steel in the same color<br>as the cabinet body with ledge handle                                                                                                                                                                                                                                                                             |                                                      |  |
|                                                                                                                                                                                                                                                                                                                                                                                                                                                                                                                                                                                                                                                                                                                                                                                                                                                                                                                                                                                                                                                                                                                                                                                                                                                                                                                                                                                                                                                                                                                                                                                                                                                                                                                                                                                                                                                                                                                                                                                                                                                                                                                                | Interior drawer 60 mm high                                                                                                                                                                                                                                                                                                                                                           | B01 A67 110 060                                      |  |
|                                                                                                                                                                                                                                                                                                                                                                                                                                                                                                                                                                                                                                                                                                                                                                                                                                                                                                                                                                                                                                                                                                                                                                                                                                                                                                                                                                                                                                                                                                                                                                                                                                                                                                                                                                                                                                                                                                                                                                                                                                                                                                                                | Interior drawer 100 mm high                                                                                                                                                                                                                                                                                                                                                          | B01 A67 110 100                                      |  |
| And in case of the local division of the loc | Interior drawer <b>150 mm high</b>                                                                                                                                                                                                                                                                                                                                                   | B01 A67 110 150                                      |  |
|                                                                                                                                                                                                                                                                                                                                                                                                                                                                                                                                                                                                                                                                                                                                                                                                                                                                                                                                                                                                                                                                                                                                                                                                                                                                                                                                                                                                                                                                                                                                                                                                                                                                                                                                                                                                                                                                                                                                                                                                                                                                                                                                | Interior drawer <b>185 mm high</b>                                                                                                                                                                                                                                                                                                                                                   | B01 A67 110 185                                      |  |
| ATTING                                                                                                                                                                                                                                                                                                                                                                                                                                                                                                                                                                                                                                                                                                                                                                                                                                                                                                                                                                                                                                                                                                                                                                                                                                                                                                                                                                                                                                                                                                                                                                                                                                                                                                                                                                                                                                                                                                                                                                                                                                                                                                                         | Wire basket M11                                                                                                                                                                                                                                                                                                                                                                      | L 12 01 0350                                         |  |
|                                                                                                                                                                                                                                                                                                                                                                                                                                                                                                                                                                                                                                                                                                                                                                                                                                                                                                                                                                                                                                                                                                                                                                                                                                                                                                                                                                                                                                                                                                                                                                                                                                                                                                                                                                                                                                                                                                                                                                                                                                                                                                                                | chrome nickel steel,<br>including shelf support, height 400/180 mm                                                                                                                                                                                                                                                                                                                   |                                                      |  |
|                                                                                                                                                                                                                                                                                                                                                                                                                                                                                                                                                                                                                                                                                                                                                                                                                                                                                                                                                                                                                                                                                                                                                                                                                                                                                                                                                                                                                                                                                                                                                                                                                                                                                                                                                                                                                                                                                                                                                                                                                                                                                                                                | <ul> <li>Wire divider for wire basket M11<br/>chrome nickel steel</li> </ul>                                                                                                                                                                                                                                                                                                         | L 12 01 0355                                         |  |
| 1                                                                                                                                                                                                                                                                                                                                                                                                                                                                                                                                                                                                                                                                                                                                                                                                                                                                                                                                                                                                                                                                                                                                                                                                                                                                                                                                                                                                                                                                                                                                                                                                                                                                                                                                                                                                                                                                                                                                                                                                                                                                                                                              | Wire railing M11<br>chrome nickel steel,                                                                                                                                                                                                                                                                                                                                             | L 12 01 0360                                         |  |
|                                                                                                                                                                                                                                                                                                                                                                                                                                                                                                                                                                                                                                                                                                                                                                                                                                                                                                                                                                                                                                                                                                                                                                                                                                                                                                                                                                                                                                                                                                                                                                                                                                                                                                                                                                                                                                                                                                                                                                                                                                                                                                                                | for drawer starting at height 60 mm<br>• Wire divider for railing<br>chrome nickel steel                                                                                                                                                                                                                                                                                             | L 12 01 0365                                         |  |
|                                                                                                                                                                                                                                                                                                                                                                                                                                                                                                                                                                                                                                                                                                                                                                                                                                                                                                                                                                                                                                                                                                                                                                                                                                                                                                                                                                                                                                                                                                                                                                                                                                                                                                                                                                                                                                                                                                                                                                                                                                                                                                                                | <b>Pullout hanger</b><br>chrome nickel steel,<br>maximum load bearing capacity 60 kg                                                                                                                                                                                                                                                                                                 | V01 0190 67 110                                      |  |

|                 | DESCRIPTION                                                                                                                                                                                                                                                                                                                                                                            | ORDER NO.                    |
|-----------------|----------------------------------------------------------------------------------------------------------------------------------------------------------------------------------------------------------------------------------------------------------------------------------------------------------------------------------------------------------------------------------------|------------------------------|
|                 | <ul> <li>Drawer division for storage of small parts<br/>made of powder coated sheet steel in RAL 9010, pure white – series U01.</li> <li>7 powder coated inserts 115 mm wide with a total of 9 dividers,<br/>height 40mm</li> <li>Drawer division U01 C<br/>in 17 compartments starting at drawers 60 mm high</li> <li>Divider<br/>for additional partition of compartments</li> </ul> | U01 C67 110 7-9 17<br>U01001 |
| <u>115</u>      | in drawer insertion U01  Drawer division for storage of surgical instruments made of powder coated sheet steel in RAL 9010, pure white – series U02. 5 powder coated inserts 200 mm wide with a total of 5 dividers,                                                                                                                                                                   |                              |
|                 | height 80 mm<br>Drawer division U02 C<br>in 10 compartments starting at drawers 100 mm high<br>Divider                                                                                                                                                                                                                                                                                 | U02 C67 110 5-5 10<br>U02001 |
| 200             | for additional partition of compartments<br>in drawer U02                                                                                                                                                                                                                                                                                                                              |                              |
|                 | Drawer division for storage of sterile implants<br>combination plastics/powder coated sheet steel in RAL 9010, pure white                                                                                                                                                                                                                                                              |                              |
| Summer Channess | Transverse divider set, 40 mm high<br>in 4 compartments starting at drawers 60 mm high                                                                                                                                                                                                                                                                                                 | U21 Q67 110 04 4             |
|                 | Transverse divider set, 80 mm high<br>in 4 compartments starting at drawers 100 mm high                                                                                                                                                                                                                                                                                                | U21 Q67 110 08 4             |
|                 | Transverse divider set, 140 mm high<br>in 4 compartments for drawers 150 mm or 185 mm high                                                                                                                                                                                                                                                                                             | U21 Q67 110 14 4             |
|                 | for additional transverse division:<br><b>Plastic divider legde,</b> 40 mm high                                                                                                                                                                                                                                                                                                        | U21 T67 04 1                 |
|                 | Plastic divider legde, 80 mm high                                                                                                                                                                                                                                                                                                                                                      | U21 T67 08 1                 |
|                 | Plastic divider legde, 140 mm high                                                                                                                                                                                                                                                                                                                                                     | U21 T67 14 1                 |
| and a second    | Drawer division for storage of utensils<br>combination plastics/powder coated sheet steel in RAL 9010, pure white                                                                                                                                                                                                                                                                      |                              |
|                 | Cross divider set, 40 mm high<br>in 12 compartments starting at drawers 60 mm high                                                                                                                                                                                                                                                                                                     | U21 VC67 110 04 12           |
| N. C. J         | Cross divider set, 80 mm high<br>in 12 compartments starting at drawers 100 mm high                                                                                                                                                                                                                                                                                                    | U21 VC67 110 08 12           |
|                 | Cross divider set, 140 mm high<br>in 12 compartments for drawers 150 mm or 185 mm high                                                                                                                                                                                                                                                                                                 | U21 VC67 110 14 12           |
|                 |                                                                                                                                                                                                                                                                                                                                                                                        |                              |