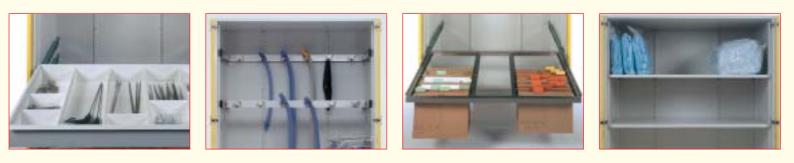

|                                                                                                                                                                                                                                                                                                                                                                                                                                                                                                                                                                                                                                                                                                                                                                                                                                                                                                                                                                                                                                                                                                                                                                                                                                                                                                                                                                                                                                                                                                                                                                                                                                                                                                                                                                                                                                                                                                                                                                                                                                                                                                                                | DESCRIPTION                                                                                                                                                                                                                                                                                                                                                                          | ORDER NO.                                            |  |
|--------------------------------------------------------------------------------------------------------------------------------------------------------------------------------------------------------------------------------------------------------------------------------------------------------------------------------------------------------------------------------------------------------------------------------------------------------------------------------------------------------------------------------------------------------------------------------------------------------------------------------------------------------------------------------------------------------------------------------------------------------------------------------------------------------------------------------------------------------------------------------------------------------------------------------------------------------------------------------------------------------------------------------------------------------------------------------------------------------------------------------------------------------------------------------------------------------------------------------------------------------------------------------------------------------------------------------------------------------------------------------------------------------------------------------------------------------------------------------------------------------------------------------------------------------------------------------------------------------------------------------------------------------------------------------------------------------------------------------------------------------------------------------------------------------------------------------------------------------------------------------------------------------------------------------------------------------------------------------------------------------------------------------------------------------------------------------------------------------------------------------|--------------------------------------------------------------------------------------------------------------------------------------------------------------------------------------------------------------------------------------------------------------------------------------------------------------------------------------------------------------------------------------|------------------------------------------------------|--|
|                                                                                                                                                                                                                                                                                                                                                                                                                                                                                                                                                                                                                                                                                                                                                                                                                                                                                                                                                                                                                                                                                                                                                                                                                                                                                                                                                                                                                                                                                                                                                                                                                                                                                                                                                                                                                                                                                                                                                                                                                                                                                                                                | Adjustable shelves<br>made of chrome nickel steel or<br>powder coated sheet steel in the same color as cabinet body<br>single or double walled design,<br>20 mm, including shelf support<br>Single walled shelf, powder coated sheet steel<br>Double walled shelf, powder coated sheet steel<br>Single walled shelf, chrome nickel steel<br>Double walled shelf, chrome nickel steel | 551 67 110<br>552 67 110<br>553 67 110<br>554 67 110 |  |
|                                                                                                                                                                                                                                                                                                                                                                                                                                                                                                                                                                                                                                                                                                                                                                                                                                                                                                                                                                                                                                                                                                                                                                                                                                                                                                                                                                                                                                                                                                                                                                                                                                                                                                                                                                                                                                                                                                                                                                                                                                                                                                                                | Double walled Shell, chronie nickel Steel                                                                                                                                                                                                                                                                                                                                            | 334 07 110                                           |  |
|                                                                                                                                                                                                                                                                                                                                                                                                                                                                                                                                                                                                                                                                                                                                                                                                                                                                                                                                                                                                                                                                                                                                                                                                                                                                                                                                                                                                                                                                                                                                                                                                                                                                                                                                                                                                                                                                                                                                                                                                                                                                                                                                | Multi purpose pullout drawers<br>for sterile goods, packaged material and surgical laundry,<br>or storage of surgical equipment<br>powder coated sheet steel in the same color as the cabinet body<br>with ledge handle                                                                                                                                                              |                                                      |  |
|                                                                                                                                                                                                                                                                                                                                                                                                                                                                                                                                                                                                                                                                                                                                                                                                                                                                                                                                                                                                                                                                                                                                                                                                                                                                                                                                                                                                                                                                                                                                                                                                                                                                                                                                                                                                                                                                                                                                                                                                                                                                                                                                | Multi purpose pullout drawer<br>edge 60 mm high with                                                                                                                                                                                                                                                                                                                                 | B01 A67 110 020-060                                  |  |
|                                                                                                                                                                                                                                                                                                                                                                                                                                                                                                                                                                                                                                                                                                                                                                                                                                                                                                                                                                                                                                                                                                                                                                                                                                                                                                                                                                                                                                                                                                                                                                                                                                                                                                                                                                                                                                                                                                                                                                                                                                                                                                                                | pullout chrome nickel steel support plate 20 mm high<br><b>Multi purpose pullout drawer for equipment</b><br>multiple outlet power strips, 5 connections, total height 300 mm<br>(electrical connection to be determined)                                                                                                                                                            | B01 A67 110 020-300                                  |  |
|                                                                                                                                                                                                                                                                                                                                                                                                                                                                                                                                                                                                                                                                                                                                                                                                                                                                                                                                                                                                                                                                                                                                                                                                                                                                                                                                                                                                                                                                                                                                                                                                                                                                                                                                                                                                                                                                                                                                                                                                                                                                                                                                | Interior drawers<br>powder coated sheet steel in the same color<br>as the cabinet body with ledge handle                                                                                                                                                                                                                                                                             |                                                      |  |
|                                                                                                                                                                                                                                                                                                                                                                                                                                                                                                                                                                                                                                                                                                                                                                                                                                                                                                                                                                                                                                                                                                                                                                                                                                                                                                                                                                                                                                                                                                                                                                                                                                                                                                                                                                                                                                                                                                                                                                                                                                                                                                                                | Interior drawer 60 mm high                                                                                                                                                                                                                                                                                                                                                           | B01 A67 110 060                                      |  |
|                                                                                                                                                                                                                                                                                                                                                                                                                                                                                                                                                                                                                                                                                                                                                                                                                                                                                                                                                                                                                                                                                                                                                                                                                                                                                                                                                                                                                                                                                                                                                                                                                                                                                                                                                                                                                                                                                                                                                                                                                                                                                                                                | Interior drawer 100 mm high                                                                                                                                                                                                                                                                                                                                                          | B01 A67 110 100                                      |  |
| And in case of the local division of the loc | Interior drawer <b>150 mm high</b>                                                                                                                                                                                                                                                                                                                                                   | B01 A67 110 150                                      |  |
|                                                                                                                                                                                                                                                                                                                                                                                                                                                                                                                                                                                                                                                                                                                                                                                                                                                                                                                                                                                                                                                                                                                                                                                                                                                                                                                                                                                                                                                                                                                                                                                                                                                                                                                                                                                                                                                                                                                                                                                                                                                                                                                                | Interior drawer <b>185 mm high</b>                                                                                                                                                                                                                                                                                                                                                   | B01 A67 110 185                                      |  |
| ATTING                                                                                                                                                                                                                                                                                                                                                                                                                                                                                                                                                                                                                                                                                                                                                                                                                                                                                                                                                                                                                                                                                                                                                                                                                                                                                                                                                                                                                                                                                                                                                                                                                                                                                                                                                                                                                                                                                                                                                                                                                                                                                                                         | Wire basket M11                                                                                                                                                                                                                                                                                                                                                                      | L 12 01 0350                                         |  |
|                                                                                                                                                                                                                                                                                                                                                                                                                                                                                                                                                                                                                                                                                                                                                                                                                                                                                                                                                                                                                                                                                                                                                                                                                                                                                                                                                                                                                                                                                                                                                                                                                                                                                                                                                                                                                                                                                                                                                                                                                                                                                                                                | chrome nickel steel,<br>including shelf support, height 400/180 mm                                                                                                                                                                                                                                                                                                                   |                                                      |  |
|                                                                                                                                                                                                                                                                                                                                                                                                                                                                                                                                                                                                                                                                                                                                                                                                                                                                                                                                                                                                                                                                                                                                                                                                                                                                                                                                                                                                                                                                                                                                                                                                                                                                                                                                                                                                                                                                                                                                                                                                                                                                                                                                | <ul> <li>Wire divider for wire basket M11<br/>chrome nickel steel</li> </ul>                                                                                                                                                                                                                                                                                                         | L 12 01 0355                                         |  |
| 1                                                                                                                                                                                                                                                                                                                                                                                                                                                                                                                                                                                                                                                                                                                                                                                                                                                                                                                                                                                                                                                                                                                                                                                                                                                                                                                                                                                                                                                                                                                                                                                                                                                                                                                                                                                                                                                                                                                                                                                                                                                                                                                              | Wire railing M11<br>chrome nickel steel,                                                                                                                                                                                                                                                                                                                                             | L 12 01 0360                                         |  |
|                                                                                                                                                                                                                                                                                                                                                                                                                                                                                                                                                                                                                                                                                                                                                                                                                                                                                                                                                                                                                                                                                                                                                                                                                                                                                                                                                                                                                                                                                                                                                                                                                                                                                                                                                                                                                                                                                                                                                                                                                                                                                                                                | for drawer starting at height 60 mm<br>• Wire divider for railing<br>chrome nickel steel                                                                                                                                                                                                                                                                                             | L 12 01 0365                                         |  |
|                                                                                                                                                                                                                                                                                                                                                                                                                                                                                                                                                                                                                                                                                                                                                                                                                                                                                                                                                                                                                                                                                                                                                                                                                                                                                                                                                                                                                                                                                                                                                                                                                                                                                                                                                                                                                                                                                                                                                                                                                                                                                                                                | <b>Pullout hanger</b><br>chrome nickel steel,<br>maximum load bearing capacity 60 kg                                                                                                                                                                                                                                                                                                 | V01 0190 67 110                                      |  |

|                 | DESCRIPTION                                                                                                                                                                                                                                                                                                                                                                            | ORDER NO.                    |
|-----------------|----------------------------------------------------------------------------------------------------------------------------------------------------------------------------------------------------------------------------------------------------------------------------------------------------------------------------------------------------------------------------------------|------------------------------|
|                 | <ul> <li>Drawer division for storage of small parts<br/>made of powder coated sheet steel in RAL 9010, pure white – series U01.</li> <li>7 powder coated inserts 115 mm wide with a total of 9 dividers,<br/>height 40mm</li> <li>Drawer division U01 C<br/>in 17 compartments starting at drawers 60 mm high</li> <li>Divider<br/>for additional partition of compartments</li> </ul> | U01 C67 110 7-9 17<br>U01001 |
| <u>115</u>      | in drawer insertion U01  Drawer division for storage of surgical instruments made of powder coated sheet steel in RAL 9010, pure white – series U02. 5 powder coated inserts 200 mm wide with a total of 5 dividers,                                                                                                                                                                   |                              |
|                 | height 80 mm<br>Drawer division U02 C<br>in 10 compartments starting at drawers 100 mm high<br>Divider                                                                                                                                                                                                                                                                                 | U02 C67 110 5-5 10<br>U02001 |
| 200             | for additional partition of compartments<br>in drawer U02                                                                                                                                                                                                                                                                                                                              |                              |
|                 | Drawer division for storage of sterile implants<br>combination plastics/powder coated sheet steel in RAL 9010, pure white                                                                                                                                                                                                                                                              |                              |
| Summer Channess | Transverse divider set, 40 mm high<br>in 4 compartments starting at drawers 60 mm high                                                                                                                                                                                                                                                                                                 | U21 Q67 110 04 4             |
|                 | Transverse divider set, 80 mm high<br>in 4 compartments starting at drawers 100 mm high                                                                                                                                                                                                                                                                                                | U21 Q67 110 08 4             |
|                 | Transverse divider set, 140 mm high<br>in 4 compartments for drawers 150 mm or 185 mm high                                                                                                                                                                                                                                                                                             | U21 Q67 110 14 4             |
|                 | for additional transverse division:<br><b>Plastic divider legde,</b> 40 mm high                                                                                                                                                                                                                                                                                                        | U21 T67 04 1                 |
|                 | Plastic divider legde, 80 mm high                                                                                                                                                                                                                                                                                                                                                      | U21 T67 08 1                 |
|                 | Plastic divider legde, 140 mm high                                                                                                                                                                                                                                                                                                                                                     | U21 T67 14 1                 |
| and a second    | Drawer division for storage of utensils<br>combination plastics/powder coated sheet steel in RAL 9010, pure white                                                                                                                                                                                                                                                                      |                              |
|                 | Cross divider set, 40 mm high<br>in 12 compartments starting at drawers 60 mm high                                                                                                                                                                                                                                                                                                     | U21 VC67 110 04 12           |
| N. C. J         | Cross divider set, 80 mm high<br>in 12 compartments starting at drawers 100 mm high                                                                                                                                                                                                                                                                                                    | U21 VC67 110 08 12           |
|                 | Cross divider set, 140 mm high<br>in 12 compartments for drawers 150 mm or 185 mm high                                                                                                                                                                                                                                                                                                 | U21 VC67 110 14 12           |
|                 |                                                                                                                                                                                                                                                                                                                                                                                        |                              |