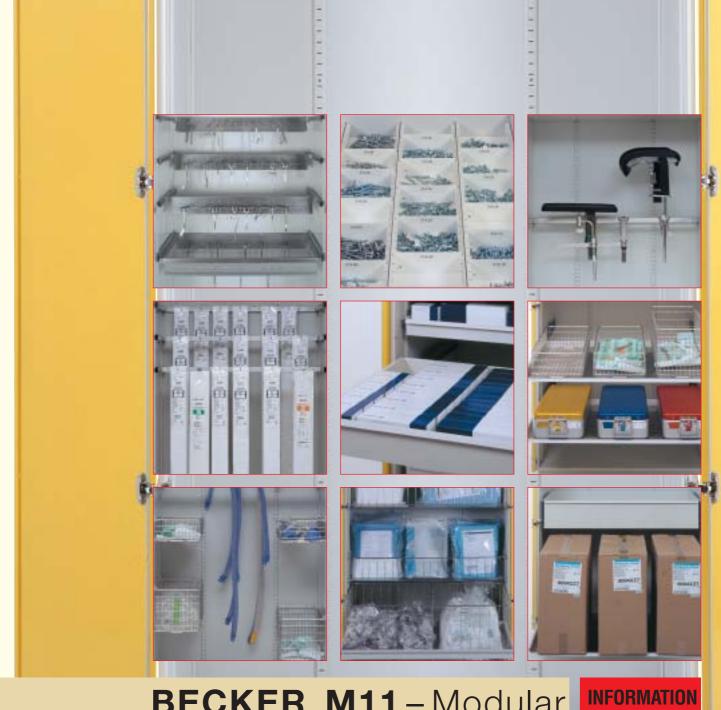

#### **BECKER M11**

represents a new modular storage system for hospitals

- better usage of surface area and space
- cost reduction
- modular adjustments
- flexibility and longevity
- cost transparency for process planning

## A contemporary modular storage system providing for more space and less cost.

Architects and designers planning in hospitals and medical facilities are now working with a new tool in design – **BECKER M11**. The advantage to previous systems rests in providing more storage space and flexibility. The layout is well structured and offers a lot of variety in usage. The different system components are perfectly matched and can therefore be combined interchangeably.

#### Flexibility and cost efficiency

Flexibility and cost efficiency are gained via sophisticated modular structure. Each packing unit may be assembled onto another according to individual usage needs. Single unit prices may be calculated and added together. In the event that usage or area of application of an entire packaging system or a single unit changes, units or an entire system may be easily rearranged, supplemented, renewed or replaced.

#### Cost effectiveness by saving space

Conventional modular storage systems are based on "900" widths. **BECKER M11** storage system measures 1100mm in width. Using the "1100" measure guarantees significant space advantages within in the same area. For example using a width of 10 meters only 9 packaging systems versus 11packaging systems are needed, which gains storage capacity. Savings in space, costs and work are guaranteed.