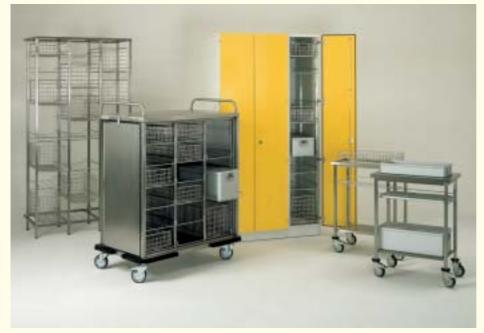

#### **BECKER M11**

represents a new modular storage system for hospitals

- better usage of surface area and space
- cost reduction
- modular adjustments
- flexibility and longevity
- cost transparency for process planning

#### BECKER SYSTEMS for:

wards out-patient departments operating rooms treatment rooms sterilization

## A contemporary modular storage system providing for more space and less cost.

Architects and designers planning in hospitals and medical facilities are now working with a new tool in design – **BECKER M11**. The advantage to previous systems rests in providing more storage space and flexibility. The layout is well structured and offers a lot of variety in usage. The different system components are perfectly matched and can therefore be combined interchangeably.

#### Flexibility and cost efficiency

Flexibility and cost efficiency are gained via sophisticated modular structure. Each packing unit may be assembled onto another according to individual usage needs. Single unit prices may be calculated and added together. In the event that usage or area of application of an entire packaging system or a single unit changes, units or an entire system may be easily rearranged, supplemented, renewed or replaced.

#### Cost effectiveness by saving space

Conventional modular storage systems are based on "900" widths. **BECKER M11** storage system measures 1100mm in width. Using the "1100" measure guarantees significant space advantages within in the same area. For example using a width of 10 meters only 9 packaging systems versus 11packaging systems are needed, which gains storage capacity. Savings in space, costs and work are guaranteed.