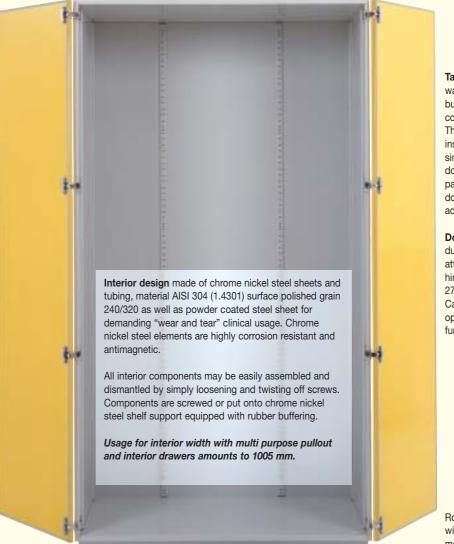

Tall cabinets include double walled, drumming noise buffered and reinforced components. The system includes an inserted double shelled floor, single wall rear panel and a double shelled top. Rear panels are also available double shelled for an additional charge.

**Doors** are equipped with dust resistant rubber sealing attached to wide angle hinges with a maximum 270-degree opening angle. Cabinet closures/locks are optional according to furniture description.

Robust, folded base frame with leveling fixture, standard measure 100 mm.

| DESCRIPTION                                                                                                                                                                                      | ORDER NO.         |  |
|--------------------------------------------------------------------------------------------------------------------------------------------------------------------------------------------------|-------------------|--|
| <b>Storage cabinet</b><br>made of powder coated sheet steel (choose colors from Becker color<br>flyer) with two swinging doors, turning bolt lock, 6 grid ledges and<br>100 mm leveling fixture. | BH200 67 110 2000 |  |
| cabinet measure: width 1100mm, depth 670 mm, height 2100 mm                                                                                                                                      |                   |  |