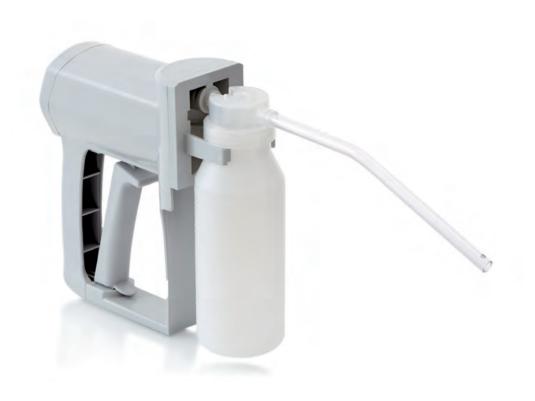

## HAND HELD SUCTION UNIT

Üzümcü HA-25 hand held suction unit is a practical device suitable for mechanical use in case of emergency operations without any electrical connection.

A.C.: 33.1024

| • Max. Vacuum Power     | : 450 mmHg         |
|-------------------------|--------------------|
| Collecting Jar Capacity | : 250 ml           |
| • Dimensions (WxLxH)    | : 280 x 195 x 65mm |
| Weight                  | : 346 gr           |