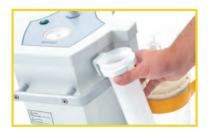

### **Unit & Control Panel Specifications**

- Rapid suction with 60 L/Min flow rate, adjustable vacuum power at 680 mmHg interval and increased surgical area visibility
- Vacuum adjustments by easily accessible control panel and vacuum indicator for monitoring vacuum level
- Maintenance free, silent, non-vibrating, oil free vacuum pump

### < Disposable Jar

• Ease of installation and usage with optional disposable jar set