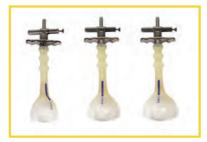

sed surgical area visibility
- Vacuum adjustments by easily accessible control panel and vacuum indicator for monitoring vacuum level
- Maintenance free, silent, non-vibrating, oil free vacuum pump



### < Motor Protection System

 Protective technology preventing overflowing and liquid leakage to pump system by integrated buoy system and hydrophobic filter



### < Jar Specifications

• Collecting jars with scaled body, integrated easy to cary handle, 3 and 5 liter capacity options, autoclavable glass & plastic and disposable options.



### < Foot Switch Specifications

 Designed to be used in delivery operations via Malmstrom-Throe method by its integrated pedal system. Device has optional delivery assistance equipment as birth cups and fivefold cannula sets.



Fivefold Cannula Sets



Birth Cups



# **SURGICAL SUCTION UNITS**



### < Disposable Jar

• Ease of installation and usage with optional disposable jar set



### < Sterile Use

 Sterilizable probe bowl to keep the suction cannula in disinfectant solution until the moment of use



### < Body Design

 Impact resistant and cleanable aluminium body design compatible with hospital disinfection procedures



### < Ergonomic Design

- Ergonomic design providing ease of carrying and moving
- Easy transfer by four castors, two of them with brake

## HAND HELD SUCTION UNIT



Üzümcü HA-25 hand held suction unit is a practical device suitable for mechanical use in case of emergency operations without any electrical connection.



A.C.: 33.1024

| • Max. Vacuum Power     | : 450 mmHg         |
|------------------------