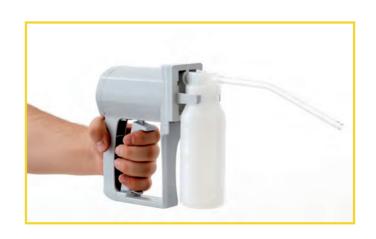

## HAND HELD SUCTION UNIT

Üzümcü HA-25 hand held suction unit is a practical device suitable for mechanical use in case of emergency operations without any electrical connection.

A.C.: 33.1024

| • Max. Vacuum Power     | : 450 mmHg         |
|-------------------------|--------------------|
| Collecting Jar Capacity | : 250 ml           |
| • Dimensions (WxLxH)    | : 280 x 195 x 65mm |
| Weight                  | : 346 gr           |