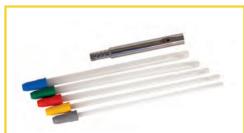

mmHg interval and increased surgical area visibility
- Vacuum adjustments by easily accessible control panel and vacuum indicator for monitoring vacuum level
- Maintenance free, silent, non-vibrating, oil free vacuum pump



### < Motor Protection System

 Protective technology preventing overflowing and liquid leakage to pump system by integrated buoy system and hydrophobic filter



### < Jar Specifications

• Collecting jars with scaled body, integrated easy to cary handle, 3 and 5 liter capacity options, autoclavable glass & plastic and disposable options.



### < Foot Switch Specifications

 Designed to be used in delivery operations via Malmstrom-Throe method by its integrated pedal system. Device has optional delivery assistance equipment as birth cups and fivefold cannula sets.



Fivefold Cannula Sets



Birth Cups



# **SURGICAL SUCTION UNITS**



### < Disposable Jar

• Ease of installation and usage with optional disposable jar set



### < Sterile Use

 Sterilizable probe bowl to keep the suction cannula in disinfectant solution until the moment of use



### < Body Design

 Impact resistant and cleanable aluminium body design compatible with hospital disinfection procedures



### < Ergonomic Design

- Ergonomic design providing ease of carrying and moving
- Easy transfer by four castors, two of them with brake

## HAND HELD SUCTION UNIT



Üzümcü HA-25 hand held suction unit is a practical device suitable for mechanical use in case of emergency operations without any electrical connection.



A.C.: 33.1024

| • Max. Vacuum Power     | : 450 mmHg         |