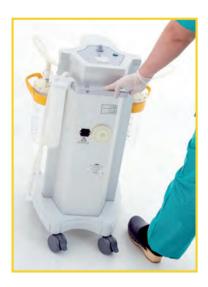

# **SURGICAL SUCTION UNITS**

Üzümcü Novela Series surgical suction units are life support devices immediately evacuating the blood accumulated in the surgical areas and respiratory tract by creating vacuum at a certain flow rate, increasing surgical area visibility and providing continuous respiration.

### < Ergonomic Design

- Ergonomic design providing ease of carrying and moving
- Easy transfer by four castors, two of them with brake