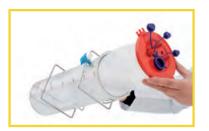

### < Motor Protection System

 Protective technology preventing overflowing and liquid leakage to pump system by integrated buoy system and hydrophobic filter

### < Jar Specifications

• Collecting jars with scaled body, integrated easy to cary handle, 3 and 5 liter capacity options, autoclavable glass & plastic and disposable options.