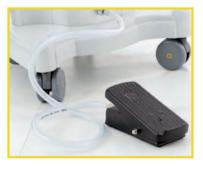

### < Foot Switch Specifications

 Designed to be used in delivery operations via Malmstrom-Throe method by its integrated pedal system. Device has optional delivery assistance equipment as birth cups and fivefold cannula sets.