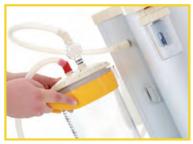

## HAND HELD SUCTION UNIT

Üzümcü HA-25 hand held suction unit is a practical device suitable for mechanical use in case of emergency operations without any electrical connection.

A.C.: 33.1024

| • Max. Vacuum Power     | : 450 mmHg         |
|-------------------------|--------------------|
| Collecting Jar Capacity | : 250 ml           |
| • Dimensions (WxLxH)    | : 280 x 195 x 65mm |
| Weight                  | : 346 gr           |