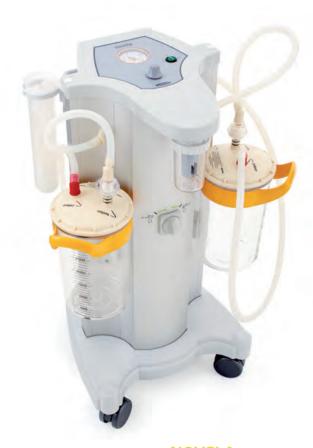

# **SURGICAL SUCTION UNITS**

Üzümcü Novela Series surgical suction units are life support devices immediately evacuating the blood accumulated in the surgical areas and respiratory tract by creating vacuum at a certain flow rate, increasing surgical area visibility and providing continuous respiration.

**NOVELA** ^

**NOVELA EXTRACTOR ^** 

| Article Codes |
|---------------|
| 33.1010       |
| 33.1011       |
| 33.1012       |
| 33.1013       |
|               |

| Models                                                                      | Article Codes      |
|-----------------------------------------------------------------------------|--------------------|
| • Novela Extractor with 2x5 L Plastic Jar                                   | 33.1016            |
| Optional Accesories                                                         | Article Codes      |
|                                                                             |                    |
| • Silicone Birth Cup, 50mm                                                  | 33.1017            |
| <ul><li>Silicone Birth Cup, 50mm</li><li>Silicone Birth Cup, 60mm</li></ul> | 33.1017<br>33.1018 |
|                                                                             |                    |

### **Unit & Control Panel Specifications**

- Rapid suction with 60 L/Min flow rate, adjustable vacuum power at 680 mmHg interval and increased surgical area visibility
- Vacuum adjustments by easily accessible control panel and vacuum indicator for monitoring vacuum level
- Maintenance free, silent, non-vibrating, oil free vacuum pump

### < Jar Specifications

• Collecting jars with scaled body, integrated easy to cary handle, 3 and 5 liter capacity options, autoclavable glass & plastic and disposable options.