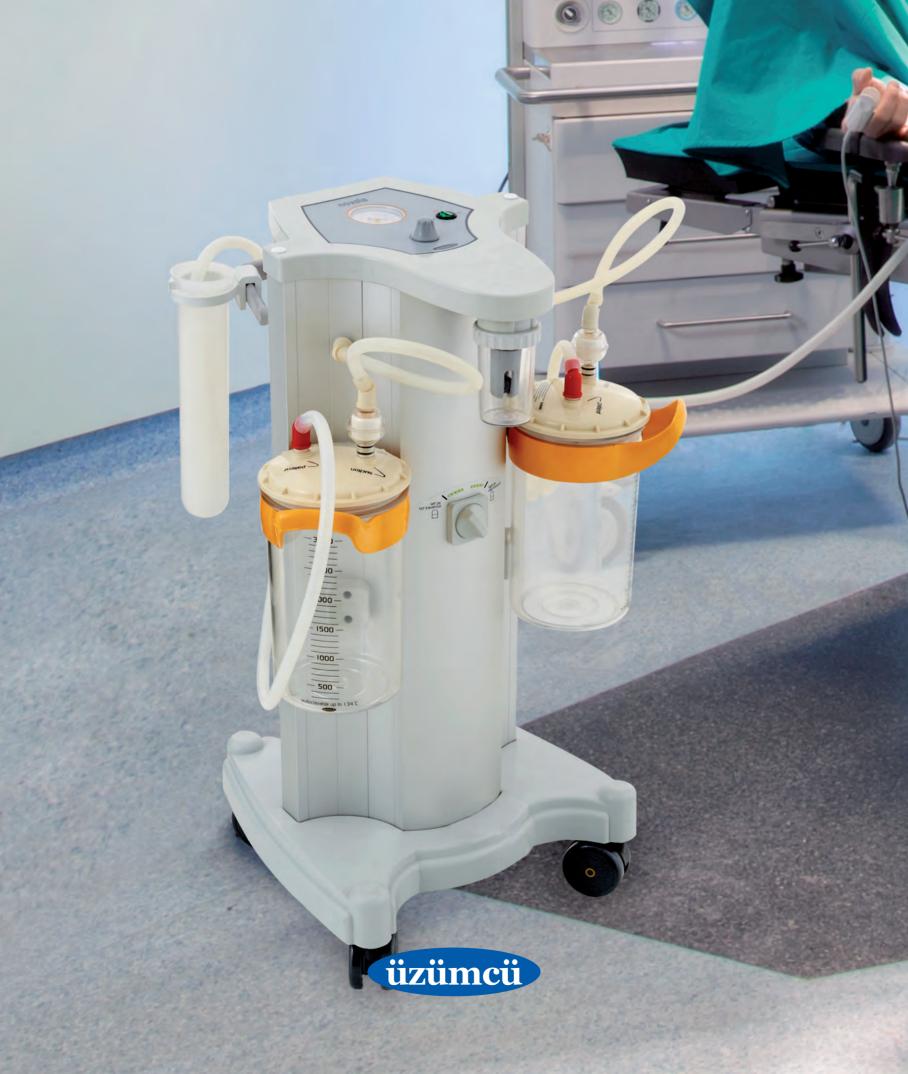

# **SURGICAL SUCTION UNITS**

Üzümcü Novela Series surgical suction units are life support devices immediately evacuating the blood accumulated in the surgical areas and respiratory tract by creating vacuum at a certain flow rate, increasing surgical area visibility and providing continuous respiration.

### **Unit & Control Panel Specifications**

- Rapid suction with 60 L/Min flow rate, adjustable vacuum power at 680 mmHg interval and increased surgical area visibility
- Vacuum adjustments by easily accessible control panel and vacuum indicator for monitoring vacuum level
- Maintenance free, silent, non-vibrating, oil free vacuum pump

### < Motor Protection System

 Protective technology preventing overflowing and liquid leakage to pump system by integrated buoy system and hydrophobic filter

### < Jar Specifications

• Collecting jars with scaled body, integrated easy to cary handle, 3 and 5 liter capacity options, autoclavable glass & plastic and disposable options.

### < Body Design

 Impact resistant and cleanable aluminium body design compatible with hospital disinfection procedures

### < Ergonomic Design

- Ergonomic design providing ease of carrying and moving
- Easy transfer by four castors, two of them with brake