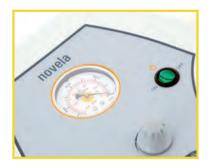

### **Unit & Control Panel Specifications**

- Rapid suction with 60 L/Min flow rate, adjustable vacuum power at 680 mmHg interval and increased surgical area visibility
- Vacuum adjustments by easily accessible control panel and vacuum indicator for monitoring vacuum level
- Maintenance free, silent, non-vibrating, oil free vacuum pump