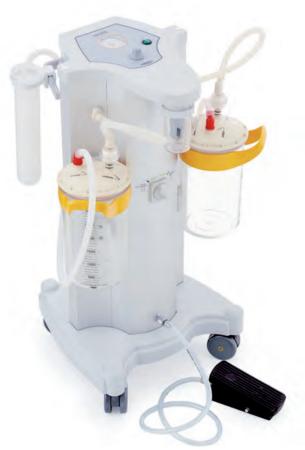

### < Foot Switch Specifications

 Designed to be used in delivery operations via Malmstrom-Throe method by its integrated pedal system. Device has optional delivery assistance equipment as birth cups and fivefold cannula sets.

Fivefold Cannula Sets

Birth Cups