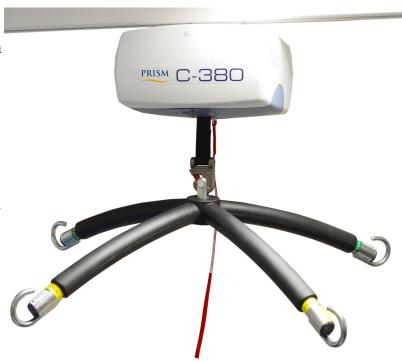

The Prism C-380 offers a safe working load of 380kg (just under 60 stone)

## **Key Features**

- Safe working load of 380kg (just under 60 stone)
- Easy to operate pneumatic handset
- Emergency stop/emergency lower
- Manual or powered traverse available
- Smooth stop start to ensure user comfort

- Bariatric four point carry bar
- Carry bar fitted with Quick Release System for simple interchange of carry bars
- Easy to read LCD display
- Low profile hoist unit provides a great lift height

To arrange a demonstration of the Prism C-380 please contact us on 0845 409 2000 or visit www.prismmedical.co.uk