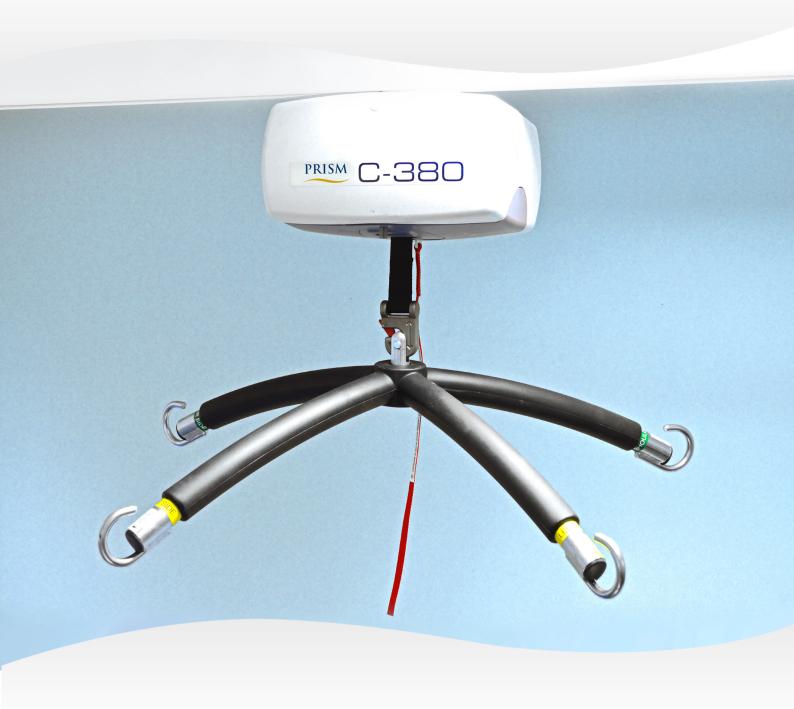

The Prism C-380 offers a safe working load of 380kg (just under 60 stone)

## **Key Features**

- Safe working load of 380kg (just under 60 stone)
- Easy to operate pneumatic handset
- Emergency stop/emergency lower
- Manual or powered traverse available
- Smooth stop start to ensure user comfort

- Bariatric four point carry bar
- Carry bar fitted with Quick Release System for simple interchange of carry bars
- Easy to read LCD display
- Low profile hoist unit provides a great lift height

To arrange a demonstration of the Prism C-380 please contact us on 0845 409 2000 or visit www.prismmedical.co.uk