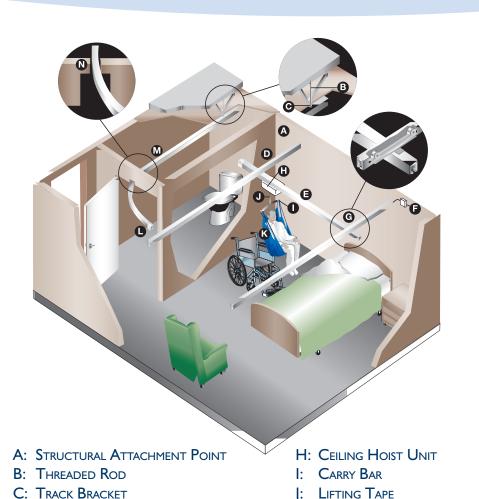

# **INSTALLATION SOLUTIONS** ...and a tracking system for every situation

D: TRACK

G: 'H' SYSTEM

F: CHARGING DOCK

E: TRAVERSING BEAM ('H' SYSTEM)

K: SLING

L: TRANSITION GATE

N: MODIFIED DOOR HEADER

M: CURVED TRACK

## **TRACK AND ACCESSORIES**