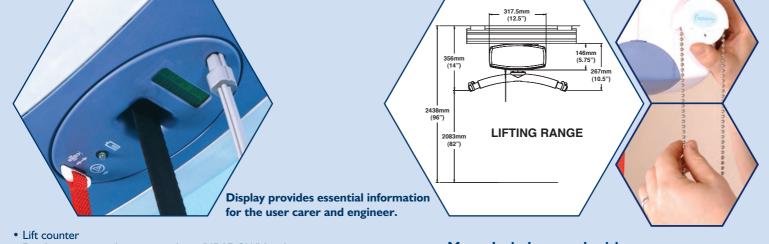

- Displays operation being carried out (UP/ DOWN etc)
- Charge level of battery Low battery indicator (visual and audial)
- On charge indicator Return to charge (Option)
- · Diagnostic feature for transactive engineer to aid maintenance and repair

## SPECIFICATION

MAX SAFE WORKING LOAD: 130KGS, 160KGS, 200KGS, 270KGS.

APPROX NUMBER OF LIFTS BEFORE RECHARGE: WITH 85 KG LOAD APPROX 65

CHARGING TIME: 8HOURS MAX

UNIT WEIGHT INC BATTERIES: MANUAL:9.7KGS DRIVE: 10.4KGS

LIFTING SPEED: LOADED 0.15M/S; UNLOADED 0.25M/S

BATTERIES: 2 X 12V 5AMP BATTERY PROTECTION: SLEEP MODE VOLTAGE 24VDC

TRANSFORMER : IP 67 RATED **30V AC OUTPUT** 230V AC INPUT 50/60MHZ

The Freeway TransactiveXtra is manufactured in the UK to meet and exceed all relevant design, safety and quality standards.