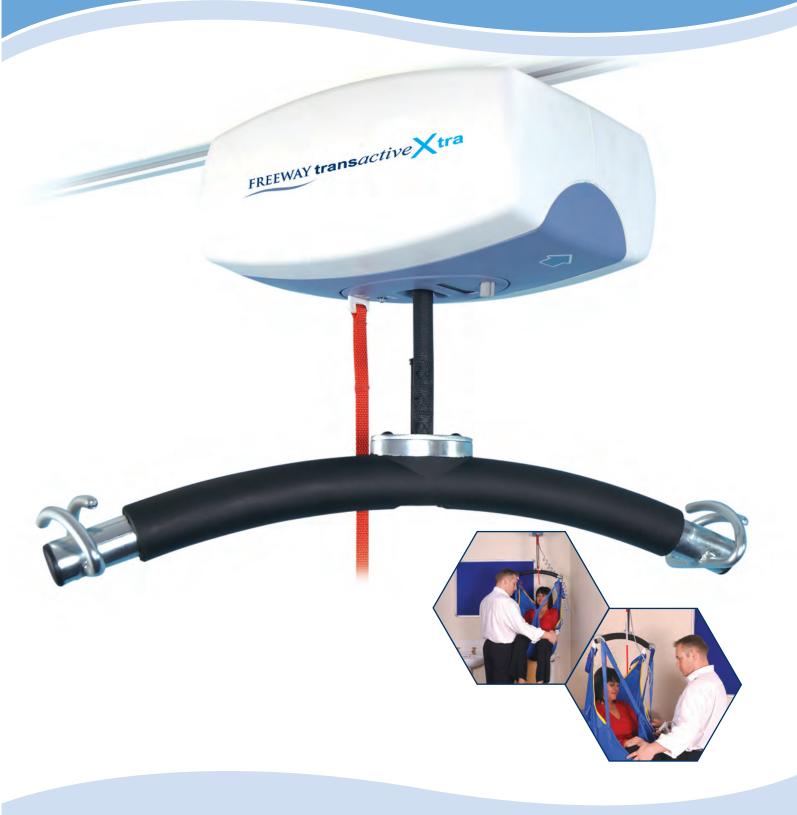

# **TRANSACTIVE XTRA**

THE COMPACT HOIST WITH EXTRA FEATURES...

The all new Transactive Xtra, a product of world class design and state of the art features providing safe, reliable and effective hoisting for carers and users alike. Together with the extensive range of track configurations, the Transactive Xtra can provide the perfect solution to your hoisting requirements.

#### Manual windown and raising.

This feature is unique to Freeway hoists and allows the hoist to continue to be used until the engineer arrives.

This provides peace of mind and security to carer and user.