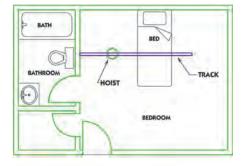

## PRISM MEDICAL UK

Moving, Handling and Bathing Solutions<sup>TM</sup>

# **INSTALLATION SOLUTIONS** ...and a tracking system for every situation



D: TRACK

G: 'H' SYSTEM

F: CHARGING DOCK

E: TRAVERSING BEAM ('H' SYSTEM)







K: SLING

L: TRANSITION GATE

N: MODIFIED DOOR HEADER

M: CURVED TRACK

# **TRANSACTIVE XTRA**

THE COMPACT HOIST WITH EXTRA FEATURES...

The all new Transactive Xtra, a product of world class design and state of the art features providing safe, reliable and effective hoisting for carers and users alike. Together with the extensive range of track configurations, the Transactive Xtra can provide the perfect solution to your hoisting requirements.





- Displays operation being carried out (UP/ DOWN etc)
- Charge level of battery Low battery indicator (visual and audial)
- On charge indicator Return to charge (Option)
- · Diagnostic feature for transactive engineer to aid maintenance and repair

#### Manual windown and raising.

This feature is unique to Freeway hoists and allows the