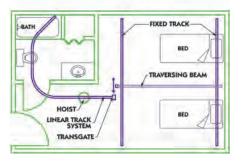

# **INSTALLATION SOLUTIONS** ...and a tracking system for every situation

D: TRACK

G: 'H' SYSTEM

F: CHARGING DOCK

E: TRAVERSING BEAM ('H' SYSTEM)

K: SLING

L: TRANSITION GATE

N: MODIFIED DOOR HEADER

M: CURVED TRACK

## **TRACK AND ACCESSORIES**