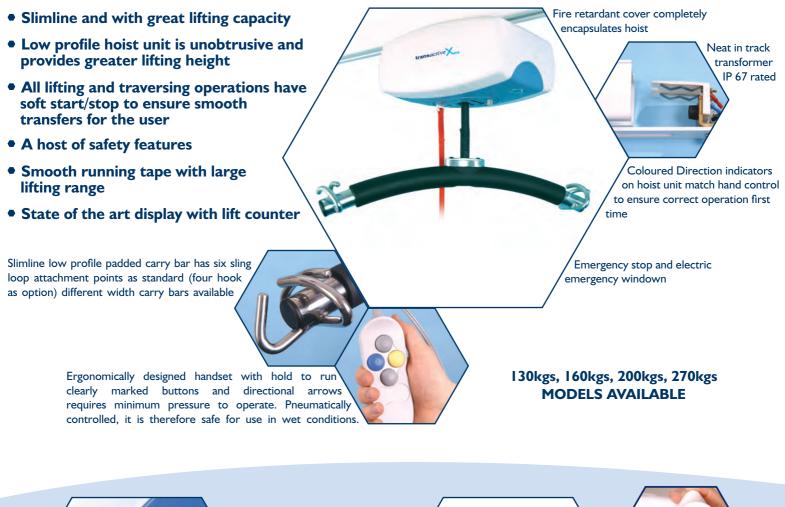

# **TRANSACTIVE XTRA**

THE COMPACT HOIST WITH EXTRA FEATURES...

The all new Transactive Xtra, a product of world class design and state of the art features providing safe, reliable and effective hoisting for carers and users alike. Together with the extensive range of track configurations, the Transactive Xtra can provide the perfect solution to your hoisting requirements.

- Displays operation being carried out (UP/ DOWN etc)
- Charge level of battery Low battery indicator (visual and audial)
- On charge indicator Return to charge (Option)
- · Diagnostic feature for transactive engineer to aid maintenance and repair

#### Manual windown and raising.

This feature is unique to Freeway hoists and allows the hoist to continue to be used until the engineer arrives.

This provides peace of mind and security to carer and user.

## SPECIFICATION

MAX SAFE WORKING LOAD: 130KGS, 160KGS, 200KGS, 270KGS.

APPROX NUMBER OF LIFTS BEFORE RECHARGE: WITH 85 KG LOAD APPROX 65

CHARGING TIME: 8HOURS MAX

UNIT WEIGHT INC BATTERIES: MANUAL:9.7KGS DRIVE: 10.4KGS

LIFTING SPEED: LOADED 0.15M/S; UNLOADED 0.25M/S

BATTERIES: 2 X 12V 5AMP BATTERY PROTECTION: SLEEP MODE VOLTAGE 24VDC

TRANSFORMER : IP 67 RATED **30V AC OUTPUT** 230V AC INPUT 50/60MHZ

The Freeway TransactiveXtra is manufactured in the UK to meet and exceed all relevant design, safety and quality standards.