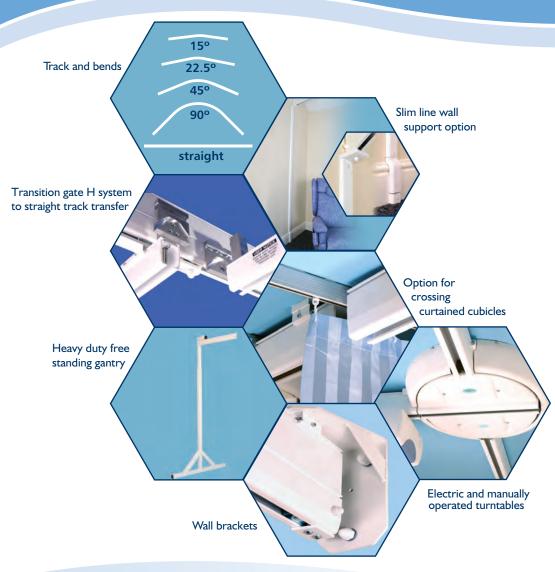

# **INSTALLATION SOLUTIONS** ...and a tracking system for every situation

D: TRACK

G: 'H' SYSTEM

F: CHARGING DOCK

E: TRAVERSING BEAM ('H' SYSTEM)

K: SLING

L: TRANSITION GATE

N: MODIFIED DOOR HEADER

M: CURVED TRACK

## **TRACK AND ACCESSORIES**