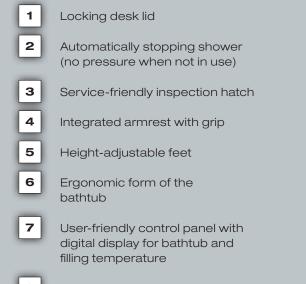

# DETAILS.

8 Taps with integrated bathing oil and shampoo dispenser and automatic dispenser rinse

| [ | 9  | Electric drainage and overflow set                                             |
|---|----|--------------------------------------------------------------------------------|
|   | 10 | Rubber bathtub protection                                                      |
|   | 11 | Patented five-nozzle hydro massge system with individually replaceable nozzles |
|   | 12 | Inlet nozzles that may be removed for cleaning                                 |
|   | 13 | Up/down function with integrated emergency lowering                            |
|   | 14 | Three pre-programmed filling levels                                            |
|   | 15 | Integrated disinfectant system with programmable application time              |
|   | 16 | Grooves for inserting bathtub-length reducers                                  |
|   |    |                                                                                |