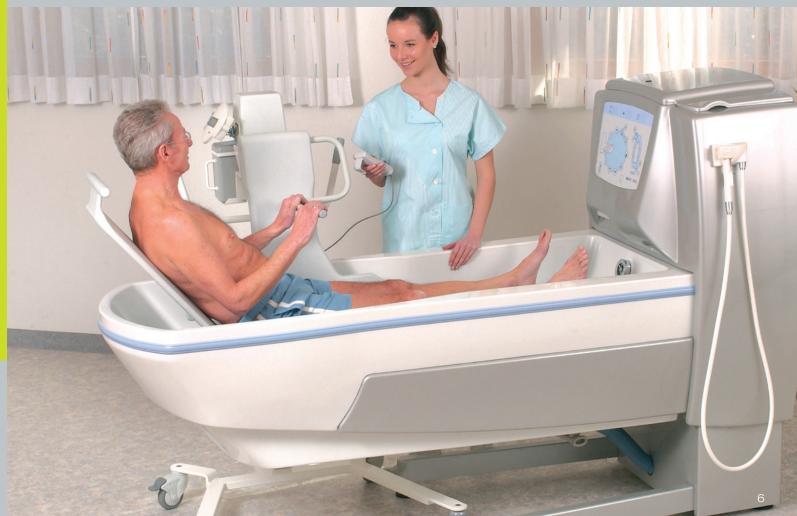

### **MAGIC - INNOVATIVE PERFECTION**

GK quality always possesses many facets. And thus enables a perfect symbiosis between user-friendliness for nursing staff and well-being for those requiring care to be created with the innovative MAGIC-Line.

While taking account of up-to-date technical safety and hygienespecific findings, all MAGIC elevating baths fulfil highest demands on function, ergonomics and comfort of use.

High-quality materials and careful production in conjunction with know-how based on many years of experience result in durability, robustness and stability of value.