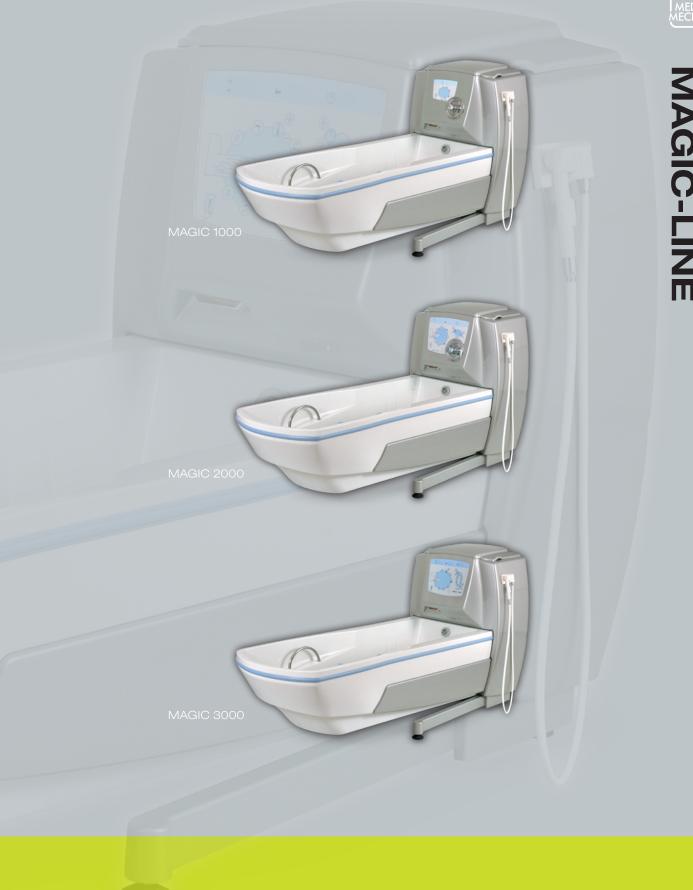

MAGIC is available in three versions (1000, 2000, 3000) whereby each model may be ideally adapted to the needs of its users through many optional features.

# GK lifting bathtub MAGIC FACTS