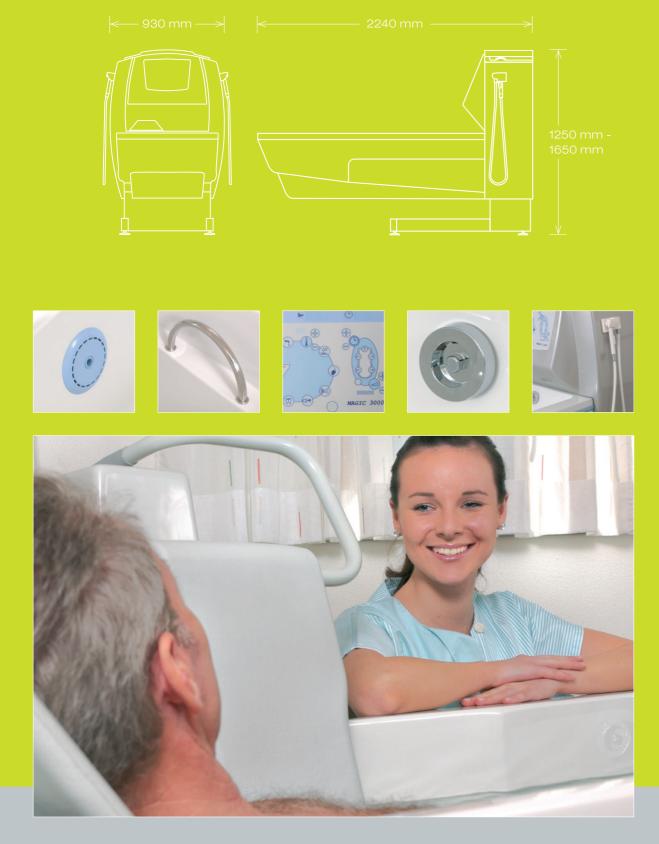

# DETAILS.

8 Taps with integrated bathing oil and shampoo dispenser and automatic dispenser rinse

| [ | 9  | Electric drainage and overflow set                                             |
|---|----|--------------------------------------------------------------------------------|
|   | 10 | Rubber bathtub protection                                                      |
|   | 11 | Patented five-nozzle hydro massge system with individually replaceable nozzles |
|   | 12 | Inlet nozzles that may be removed for cleaning                                 |
|   | 13 | Up/down function with integrated emergency lowering                            |
|   | 14 | Three pre-programmed filling levels                                            |
|   | 15 | Integrated disinfectant system with programmable application time              |
|   | 16 | Grooves for inserting bathtub-length reducers                                  |
|   |    |                                                                                |