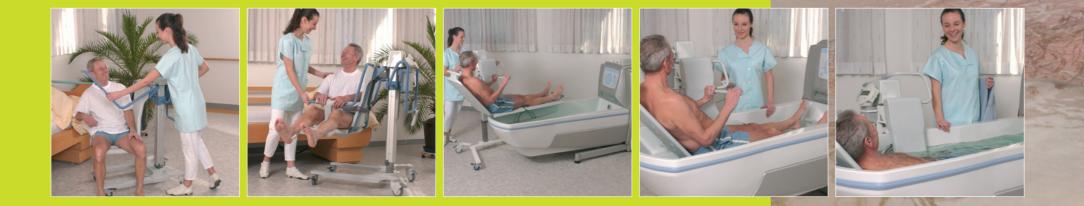

### **MAGIC - INNOVATIVE PERFECTION**

GK quality always possesses many facets. And thus enables a perfect symbiosis between user-friendliness for nursing staff and well-being for those requiring care to be created with the innovative MAGIC-Line.

While taking account of up-to-date technical safety and hygienespecific findings, all MAGIC elevating baths fulfil highest demands on function, ergonomics and comfort of use.

High-quality materials and careful production in conjunction with know-how based on many years of experience result in durability, robustness and stability of value.

MAGIC is available in three versions (1000, 2000, 3000) whereby each model may be ideally adapted to the needs of its users through many optional features.