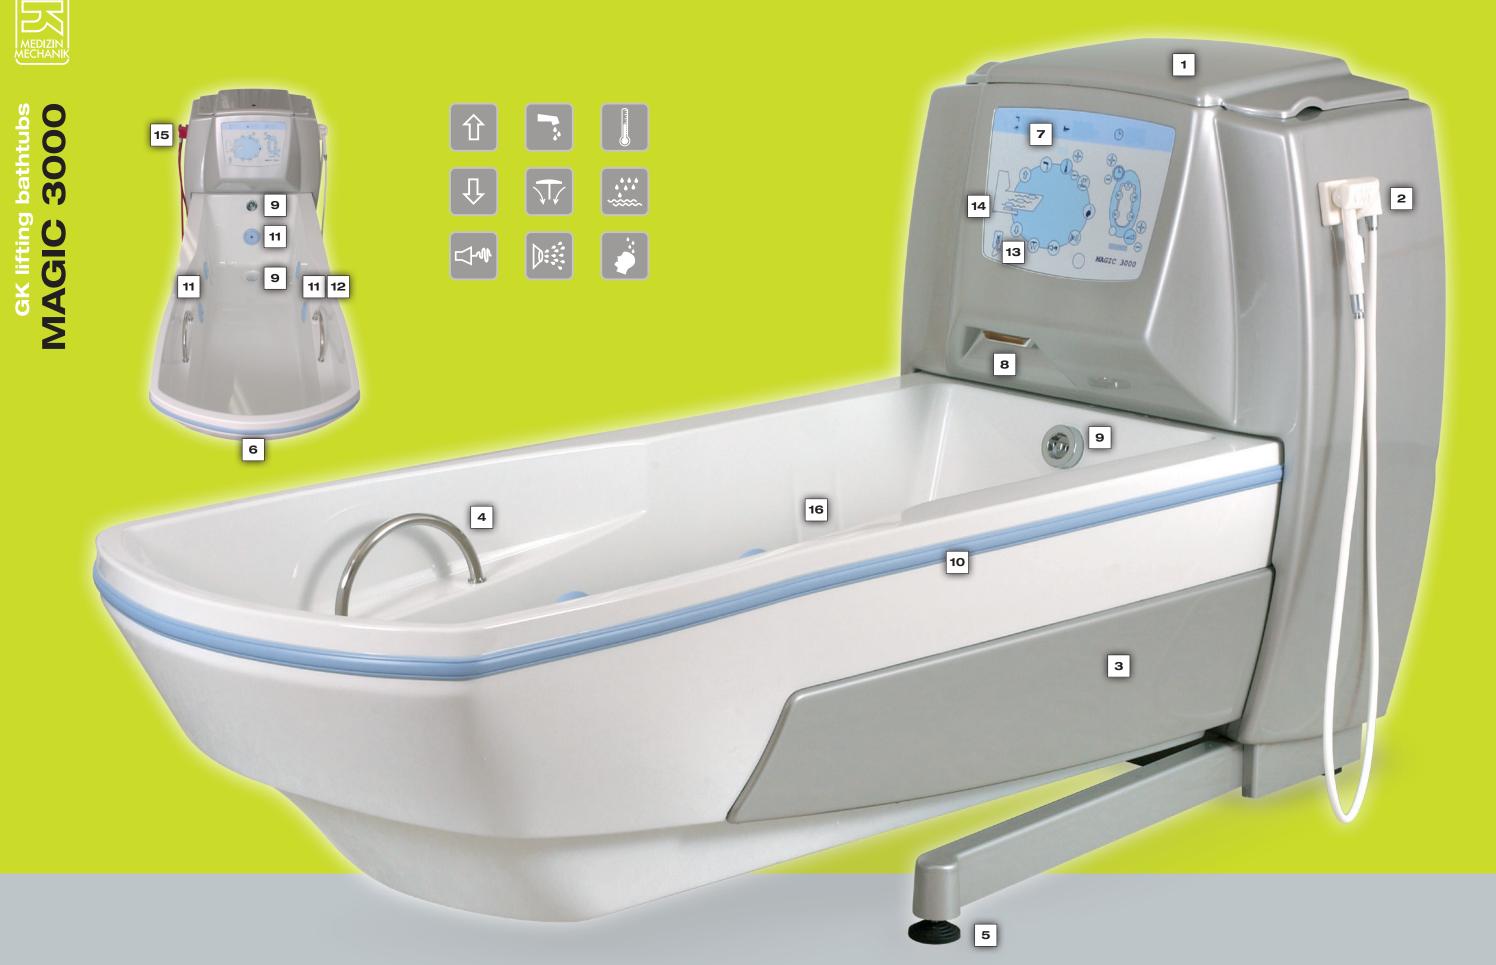

# DETAILS.

8 Taps with integrated bathing oil and shampoo dispenser and automatic dispenser rinse

| [ | 9  | Electric drainage and overflow set                                             |
|---|----|--------------------------------------------------------------------------------|
|   | 10 | Rubber bathtub protection                                                      |
|   | 11 | Patented five-nozzle hydro massge system with individually replaceable nozzles |
|   | 12 | Inlet nozzles that may be removed for cleaning                                 |
|   | 13 | Up/down function with integrated emergency lowering                            |
|   | 14 | Three pre-programmed filling levels                                            |
|   | 15 | Integrated disinfectant system with programmable application time              |
|   | 16 | Grooves for inserting bathtub-length reducers                                  |
|   |    |                                                                                |