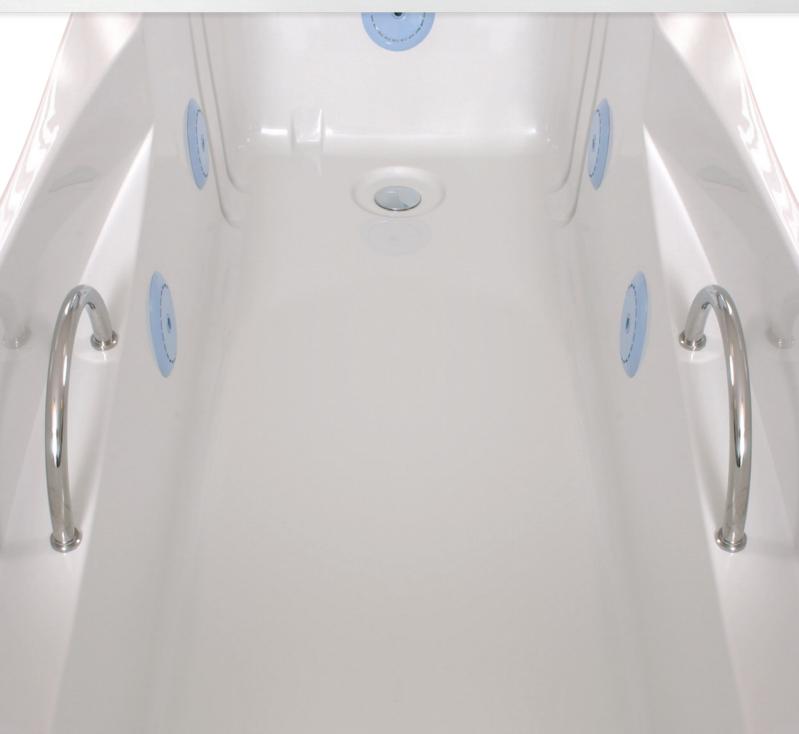

# DETAILS.

8 Taps with integrated bathing oil and shampoo dispenser and automatic dispenser rinse

| [ | 9  | Electric drainage and overflow set                                             |
|---|----|--------------------------------------------------------------------------------|
|   | 10 | Rubber bathtub protection                                                      |
|   | 11 | Patented five-nozzle hydro massge system with individually replaceable nozzles |
|   | 12 | Inlet nozzles that may be removed for cleaning                                 |
|   | 13 | Up/down function with integrated emergency lowering                            |
|   | 14 | Three pre-programmed filling levels                                            |
|   | 15 | Integrated disinfectant system with programmable application time              |
|   | 16 | Grooves for inserting bathtub-length reducers                                  |
|   |    |                                                                                |

### Therapy

Ultrasound system Underwater light 5 jet hydromassage system 2 jet hydromassage system Hydromassage system with adjustable intensity Hydromassage system with single controlled jets

x = Included, o = Optional, - = Not available