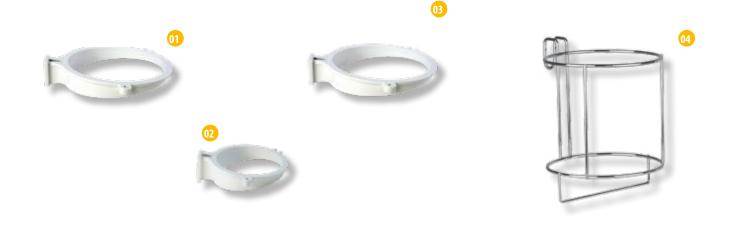

| 01 | ABS support ring for MONOKIT® and MAK/2000 jars, slides 25x5, 30x5, 41x4, 45x5 mm hook                          |
|----|-----------------------------------------------------------------------------------------------------------------|
| 02 | ABS support ring for MAK/1000 jar, slides 25x5, 30x5, 41x4, 45x5 mm hook                                        |
| 03 | ABS support ring for FLOVAC <sup>®</sup> jars, slides 25x5, 30x5, 41x4, 45x5 mm hook                            |
| 04 | Metallic support basket for MAK/4000 jar, slide 25x5 mm                                                         |
| 05 | Floor stand single basket for MONOKIT <sup>®</sup> and MAK/2000 jars                                            |
| 06 | 5 wheels trolley up to 4 different jars (MAK, MONOKIT®, FLOVAC®) with vacuum gauge                              |
| 07 | 5 wheels trolley up to 4 different jars (MAK, MONOKIT®, FLOVAC®) with vacuum regulator                          |
| 08 | 5 wheels trolley up to 4 different jars (MAK, MONOKIT®, FLOVAC®) with vacuum regulator and safety jar EASYSAFE® |
| 09 | 5 wheels trollev up to 4 different iars (MAK, MONOKIT®, FLOVAC®) with handle                                    |