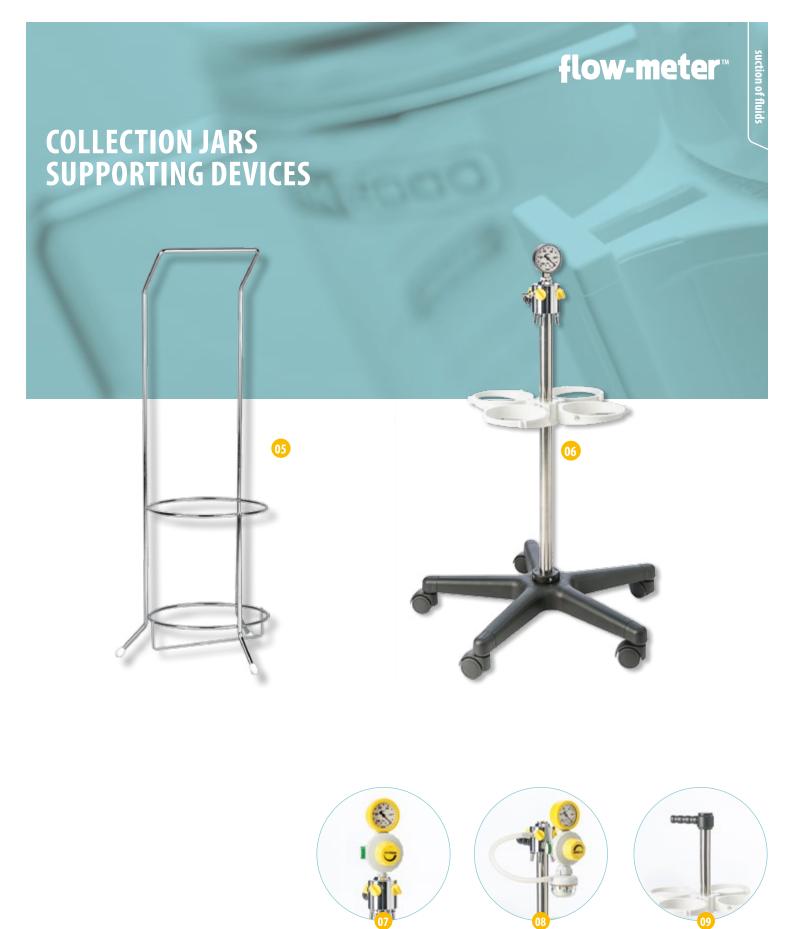

## **COLLECTION JARS SUPPORTING DEVICES**

The range of jars supporting devices includes trolleys, metallic floor stands, ABS support rings and support baskets for all containers sizes and models. Baskets and rings are manufactured with a strong and stiff hook matching with main slide sizes.

| 01 | ABS support ring for MONOKIT® and MAK/2000 jars, slides 25x5, 30x5, 41x4, 45x5 mm hook                          |
|----|-----------------------------------------------------------------------------------------------------------------|
| 02 | ABS support ring for MAK/1000 jar, slides 25x5, 30x5, 41x4, 45x5 mm hook                                        |
| 03 | ABS support ring for FLOVAC <sup>®</sup> jars, slides 25x5, 30x5, 41x4, 45x5 mm hook                            |
| 04 | Metallic support basket for MAK/4000 jar, slide 25x5 mm                                                         |
| 05 | Floor stand single basket for MONOKIT <sup>®</sup> and MAK/2000 jars                                            |
| 06 | 5 wheels trolley up to 4 different jars (MAK, MONOKIT®, FLOVAC®) with vacuum gauge                              |
| 07 | 5 wheels trolley up to 4 different jars (MAK, MONOKIT®, FLOVAC®) with vacuum regulator                          |
| 08 | 5 wheels trolley up to 4 different jars (MAK, MONOKIT®, FLOVAC®) with vacuum regulator and safety jar EASYSAFE® |
| 09 | 5 wheels trollev up to 4 different iars (MAK, MONOKIT®, FLOVAC®) with handle                                    |