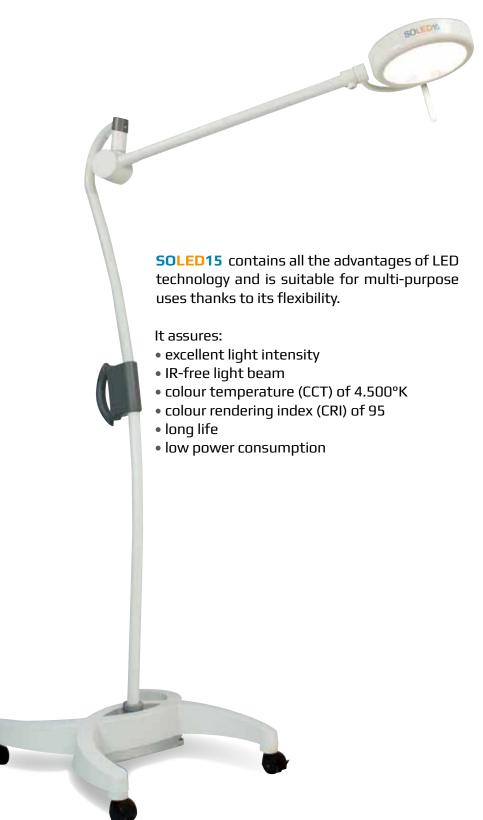

## SOLED15

LED LAMP FOR EXAMINATION AND MINOR SURGERY

**SOLED15** is the LED examination light for diagnostics, minor surgery and universal applications. It can be used for intensive care, recovery room, first aid, cosmetic surgery and dental sector. Soled15 supplements the Starled Series range of lamps manufactured by ACEM Medical Company.

The LEDs layout gives a visual comfort and produces a uniform, homogeneous and shadowless light.

**SOLED15** has a round shape that makes it handy and functional both in use and move.

Its easy-to-move structure is suitable for diagnostics, test labs and dental surgery and its easy-to-grip removable and sterilizable handle makes it suitable even for critical sanitary applications.