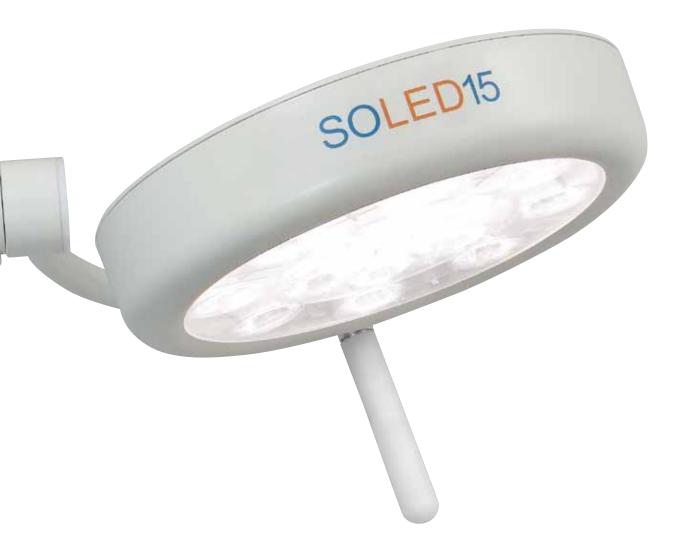

## SOLED15

LED LAMP FOR EXAMINATION AND MINOR SURGERY

**SOLED15** is the LED examination light for diagnostics, minor surgery and universal applications. It can be used for intensive care, recovery room, first aid, cosmetic surgery and dental sector. Soled15 supplements the Starled Series range of lamps manufactured by ACEM Medical Company.

The LEDs layout gives a visual comfort and produces a uniform, homogeneous and shadowless light.

**SOLED15** has a round shape that makes it handy and functional both in use and move.

Its easy-to-move structure is suitable for diagnostics, test labs and dental surgery and its easy-to-grip removable and sterilizable handle makes it suitable even for critical sanitary applications.