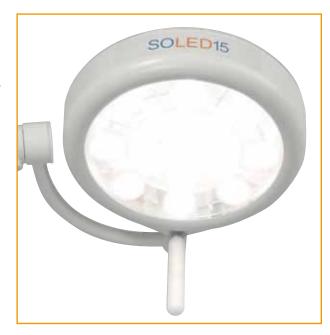

## SOLED15

LED LAMP FOR EXAMINATION AND MINOR SURGERY

**SOLED15** is the LED examination light for diagnostics, minor surgery and universal applications. It can be used for intensive care, recovery room, first aid, cosmetic surgery and dental sector. Soled15 supplements the Starled Series range of lamps manufactured by ACEM Medical Company.

The LEDs layout gives a visual comfort and produces a uniform, homogeneous and shadowless light.

**SOLED15** has a round shape that makes it handy and functional both in use and move.

Its easy-to-move structure is suitable for diagnostics, test labs and dental surgery and its easy-to-grip removable and sterilizable handle makes it suitable even for critical sanitary applications.