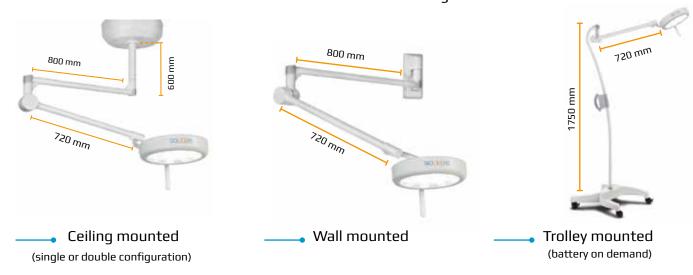

## **SOLED15** is available in the following versions

| TECHNICAL FEATURES                    |                                             |
|---------------------------------------|---------------------------------------------|
| Product Class (EN 60601-2-41)         | I                                           |
| Power supply                          | 100 – 240 VAC <i>-</i> 50/60 Hz             |
| DC voltage                            | 24 VDC                                      |
| Power consumption                     | 16 W                                        |
| Power consumption with Boost function | 22 W                                        |
| Light source                          | LEDs                                        |
| Average life                          | 50.000 hrs about                            |
| Lighting at the centre, Ec @ 100 cm   | 65.000 Lux (85.000 Lux with Boost function) |
| Light adjustment                      | 0% - 100%                                   |
| Lighting area surface                 | 63 cm²                                      |
| Colour temperature, CCT               | 4.500 °K                                    |
| Colour rendering index, Ra            | 95                                          |
| Index R <sub>9</sub>                  | > 90                                        |
| Light field dimension d₅ @ 100 cm     | 12 cm                                       |
| Light field dimension d₁₀ @ 100 cm    | 23 cm                                       |
| Lighting depth L1 + L2 (20%)          | 125 cm                                      |
| Lighting depth L1 + L2 (60%)          | 98 cm                                       |
| Light head weight                     | 2,1 Kg                                      |
| Light head diameter                   | 22 cm                                       |
| Ceiling pole and arm weight           | 5,5 Kg – 8,5 Kg                             |
| Wall arm weight                       | 4,8 Kg                                      |
| Trolley weight                        | 23 Kg                                       |
| Handle                                | Removable and sterilizable                  |
| Colour                                | White RAL 9002                              |