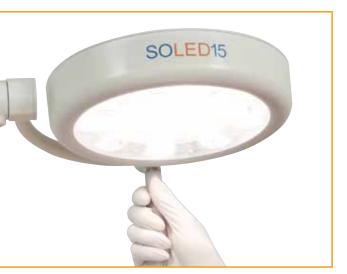

The LEDs layout gives a visual comfort and produces a uniform, homogeneous and shadowless light.

**SOLED15** has a round shape that makes it handy and functional both in use and move.

Its easy-to-move structure is suitable for diagnostics, test labs and dental surgery and its easy-to-grip removable and sterilizable handle makes it suitable even for critical sanitary applications.

**SOLED15** is provided with an I-Sense® touch panel to control all the functions of the lamp:

- ON/OFF
- Light intensity adjustment
- Parts selection (SEL)
- Brightness increase (Boost)

"Boost" function or "brightness increase" is used to obtain a maximum light intensity in case of a wide light field. This approximate 20% increase deactivates automatically after 5 minutes.