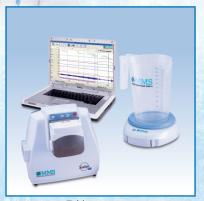

## Small - Wireless - Easy Urodynamics

Table-top set-up

Mounted on a robust pole

Solar Blue is without a doubt one of the

Solar Blue meets the latest ICS recommendations, and uses state-of-theart digital technology. Solar Blue is very small, 100% wireless and very easy to use.

The Solar Blue has been designed to carry out routine urodynamics quickly, easily, and conveniently.

Laptop integrated set-up

Mounted on an examination chair