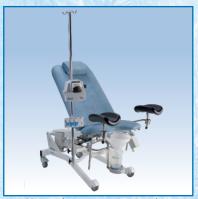

The Solar Blue has been designed to carry out routine urodynamics quickly, easily, and conveniently.

Laptop integrated set-up

Mounted on an examination chair

#### Versatile

Solar Blue offers maximum set-up versatility: a table top set-up, mounted on a robust pole, a laptop integrated set-up or mounted on an examination chair, it is all possible!