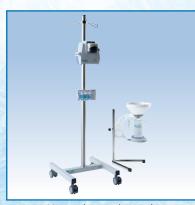

## Small - Wireless - Easy Urodynamics

Table-top set-up

Mounted on a robust pole

Solar Blue is without a doubt one of the

Solar Blue meets the latest ICS recommendations, and uses state-of-theart digital technology. Solar Blue is very small, 100% wireless and very easy to use.

The Solar Blue has been designed to carry out routine urodynamics quickly, easily, and conveniently.

Laptop integrated set-up

Mounted on an examination chair