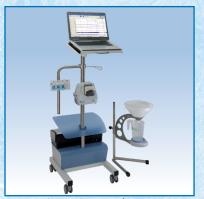

The Solar Blue has been designed to carry out routine urodynamics quickly, easily, and conveniently.

Laptop integrated set-up

Mounted on an examination chair

#### Versatile

Solar Blue offers maximum set-up versatility: a table top set-up, mounted on a robust pole, a laptop integrated set-up or mounted on an examination chair, it is all possible!