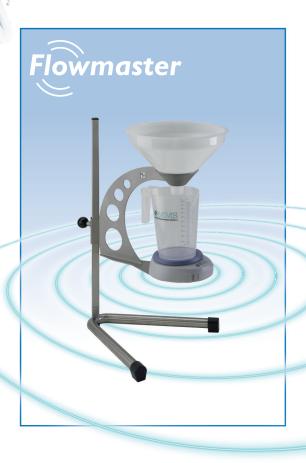

## Flowmaster Wireless Uroflowmeter

The Flowmaster is a wireless digital flowmeter designed for practical, everyday flow study investigations, where ease of use, simplicity and cost effectiveness are top priorities.

Digital Flowsensor with Artefact Detection

Weighted transducer type flowsensor with intelligent software which reduces artefacts.

Compact

Flowmaster is a small lightweight and portable system. Available with height adjustable flowstand or micturation chair.