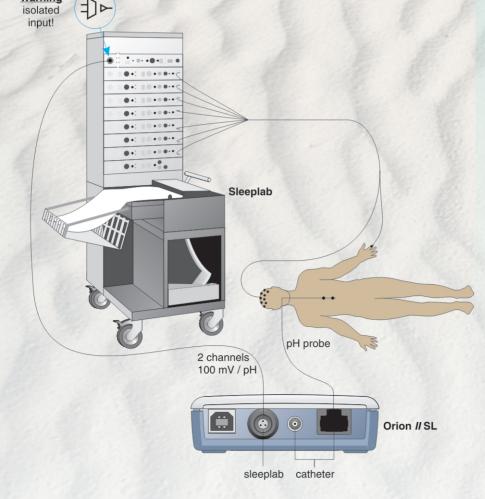

# Ambulatory pH recorder with Sleeplab connection

The Orion II SL can easily be mounted to a Sleeplab System. Without the loss of time, measured pH data can be transferred directly to the Sleeplab System.

The Orion II SL is provided with an additional Lemo-3-Connector that can be connected to up to two analogue entries of the Sleeplab System.

The product range includes a 3 meter connection cable. The end of the cable has no plug and can be adapted to the connector of any Sleeplab System.