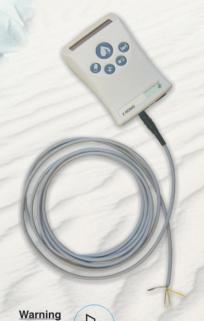

The Orion II SL is provided with an additional Lemo-3-Connector that can be connected to up to two analogue entries of the Sleeplab System.

The product range includes a 3 meter connection cable. The end of the cable has no plug and can be adapted to the connector of any Sleeplab System.