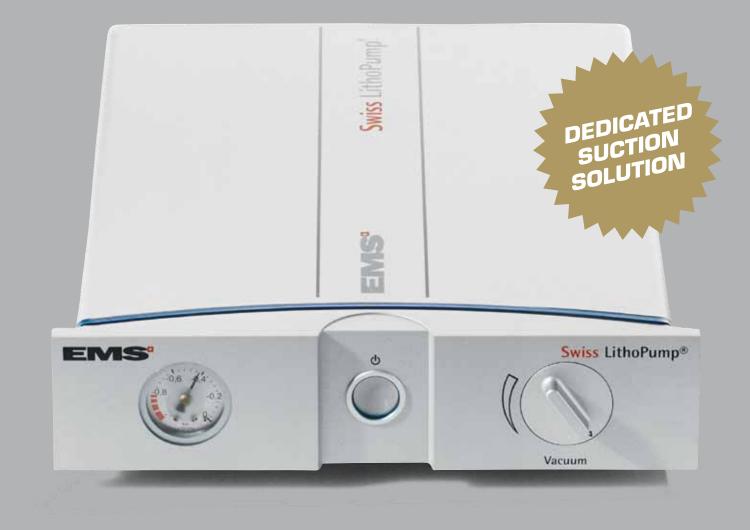

#### SWISS LITHOPUMP®

Swiss LithoPump® basic unit including compressed air connection, filters and connection tubing

> Swiss LithoPump<sup>®</sup> with Swiss LithoClast<sup>®</sup> Master

EMS Electro Medical Systems S.A. Chemin de la Vuarpillière 31 1260 Nvon Switzerland

### FAILSAFE AND ULTRAOUIET

> Runs on compressed air (venturi principle, no electricity)

#### EASE OF USE

> Plugs into the compressed air connection of the Swiss LithoClast®

## **CLEAN AND HYGENIC**

- Double bacteria retention filter for increased hygiene safety >
- Minimum air consumption due to pneumatic auto control circuit >

FT-184#A