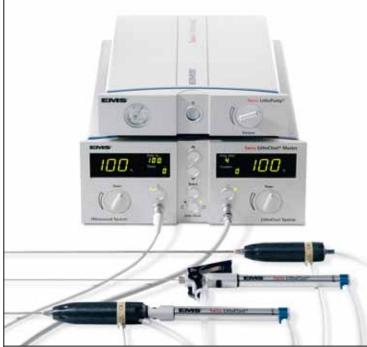

#### SWISS LITHOPUMP®

Swiss LithoPump® basic unit including compressed air connection, filters and connection tubing

> Swiss LithoPump<sup>®</sup> with Swiss LithoClast<sup>®</sup> Master

EMS Electro Medical Systems S.A. Chemin de la Vuarpillière 31 1260 Nvon Switzerland